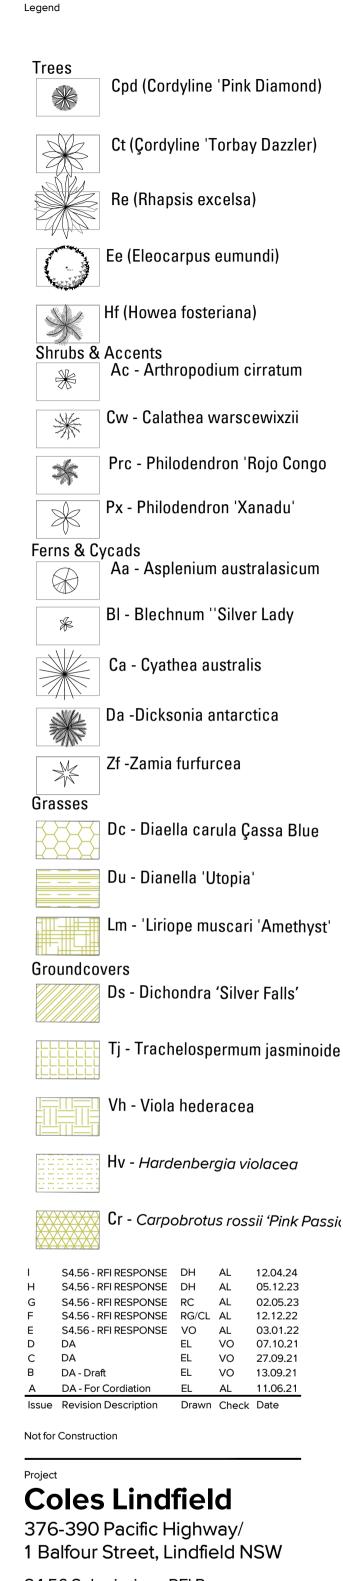

Legend

Not for Construction

EXISTING TREES TO BE RETAINED PROPOSED TREE PLANTING

STREET TREE PLANTING

PROPOSED SHRUB AND ACCENT PLANTING

PROPOSED GROUNDCOVER PLANTING

PROPOSED TURF - ZOYSIA

RETAINING WALL

S4.56 - RFI RESPONSE DH AL 12.04.24 S4.56 - RFI RESPONSE RG/CL AL 12.12.22 VO 07.10.21 VO 27.09.21

PROPOSED TREE PLANTING

STREET TREE PLANTING

PROPOSED SHRUB AND ACCENT PLANTING

PROPOSED GROUNDCOVER PLANTING

PROPOSED TURF - ZOYSIA

RETAINING WALL

S4.56 - RFI RESPONSE DH AL 12.04.24 S4.56 - RFI RESPONSE DH AL 05.12.23 S4.56 - RFI RESPONSE RG/CL AL 12.12.22 VO 07.10.21 VO 27.09.21 VO 13.09.21 B DA - Draft A DA - For Cordiation EL AL 11.06.21