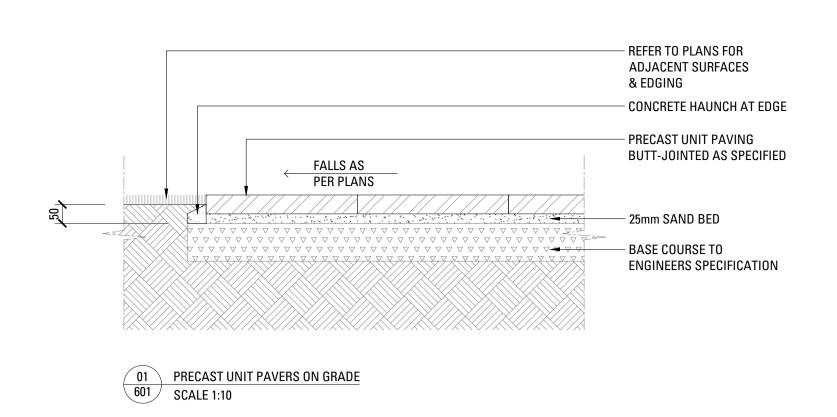

s

Sn - Senecio serpens

1.1.1.1.1.1

Pj - Pandorea jasminoides

Mp - Myoporum parvifolium 'Yareena'

| S4.56 - RFI RESPONSE | DH | AL | 12.04.24 |
| H | S4.56 - RFI RESPONSE | DH | AL | 05.12.23 |
| G | S4.56 - RFI RESPONSE | RC | AL | 02.05.23 |
| F | S4.56 - RFI RESPONSE | RG/CL | AL | 12.12.22 |
| E | S4.56 - RFI RESPONSE | VO | AL | 03.01.22 |
| D | DA | EL | VO | 07.10.21 |
| C | DA | EL | VO | 27.09.21 |
| B | DA - Draft | EL | VO | 13.09.21 |
| A | DA - For Cordiation | EL | AL | 11.06.21 |
| Issue | Revision Description | Drawn | Check | Date

Not for Construction

Coles Lindfield

376-390 Pacific Highway/ 1 Balfour Street, Lindfield NSW

S4.56 Submission - RFI Response

Client

Architect

Drawing No.

Drawing Name

Softworks Plan
Level 4

Job No. Issue 21-733

1:100 @ A1 4 5m

















PRECAST UNIT PAVING FALLS AS Refer Landscape Specification PER PLANS - PAVER SUPPORT PADS Refer Landscape Specification - WATERPROOFING AND DRAINAGE BY OTHERS — SUSPENDED CONCRETE SLAB BY OTHERS

03 PRECAST UNIT PAVERS ON PADS ON SUSPENDED SLAB
601 SCALE 1:10



SUSPENDED CONCRETE SLAB

08 TURF ON SLAB
601 SCALE 1:10

To Engineers Specification

- WATERPROOF MEMBRANE

To Architects Specification

S4.56 - RFI RESPONSE RC AL 02.05.23 S4.56 - RFI RESPONSE RG/CL AL 12.12.22 S4.56 - RFI RESPONSE VO AL 03.01.22 VO 07.10.21 EL VO 27.09.21 EL VO 13.09.21 B DA - Draft A DA - For Cordiation EL AL 11.06.21 Issue Revision Description Drawn Check Date

I S4.56 - RFI RESPONSE DH AL 12.04.24 H S4.56 - RFI RESPONSE DH AL 05.12.23

Copyright remains the property of Arcadia Design Group

Pty L