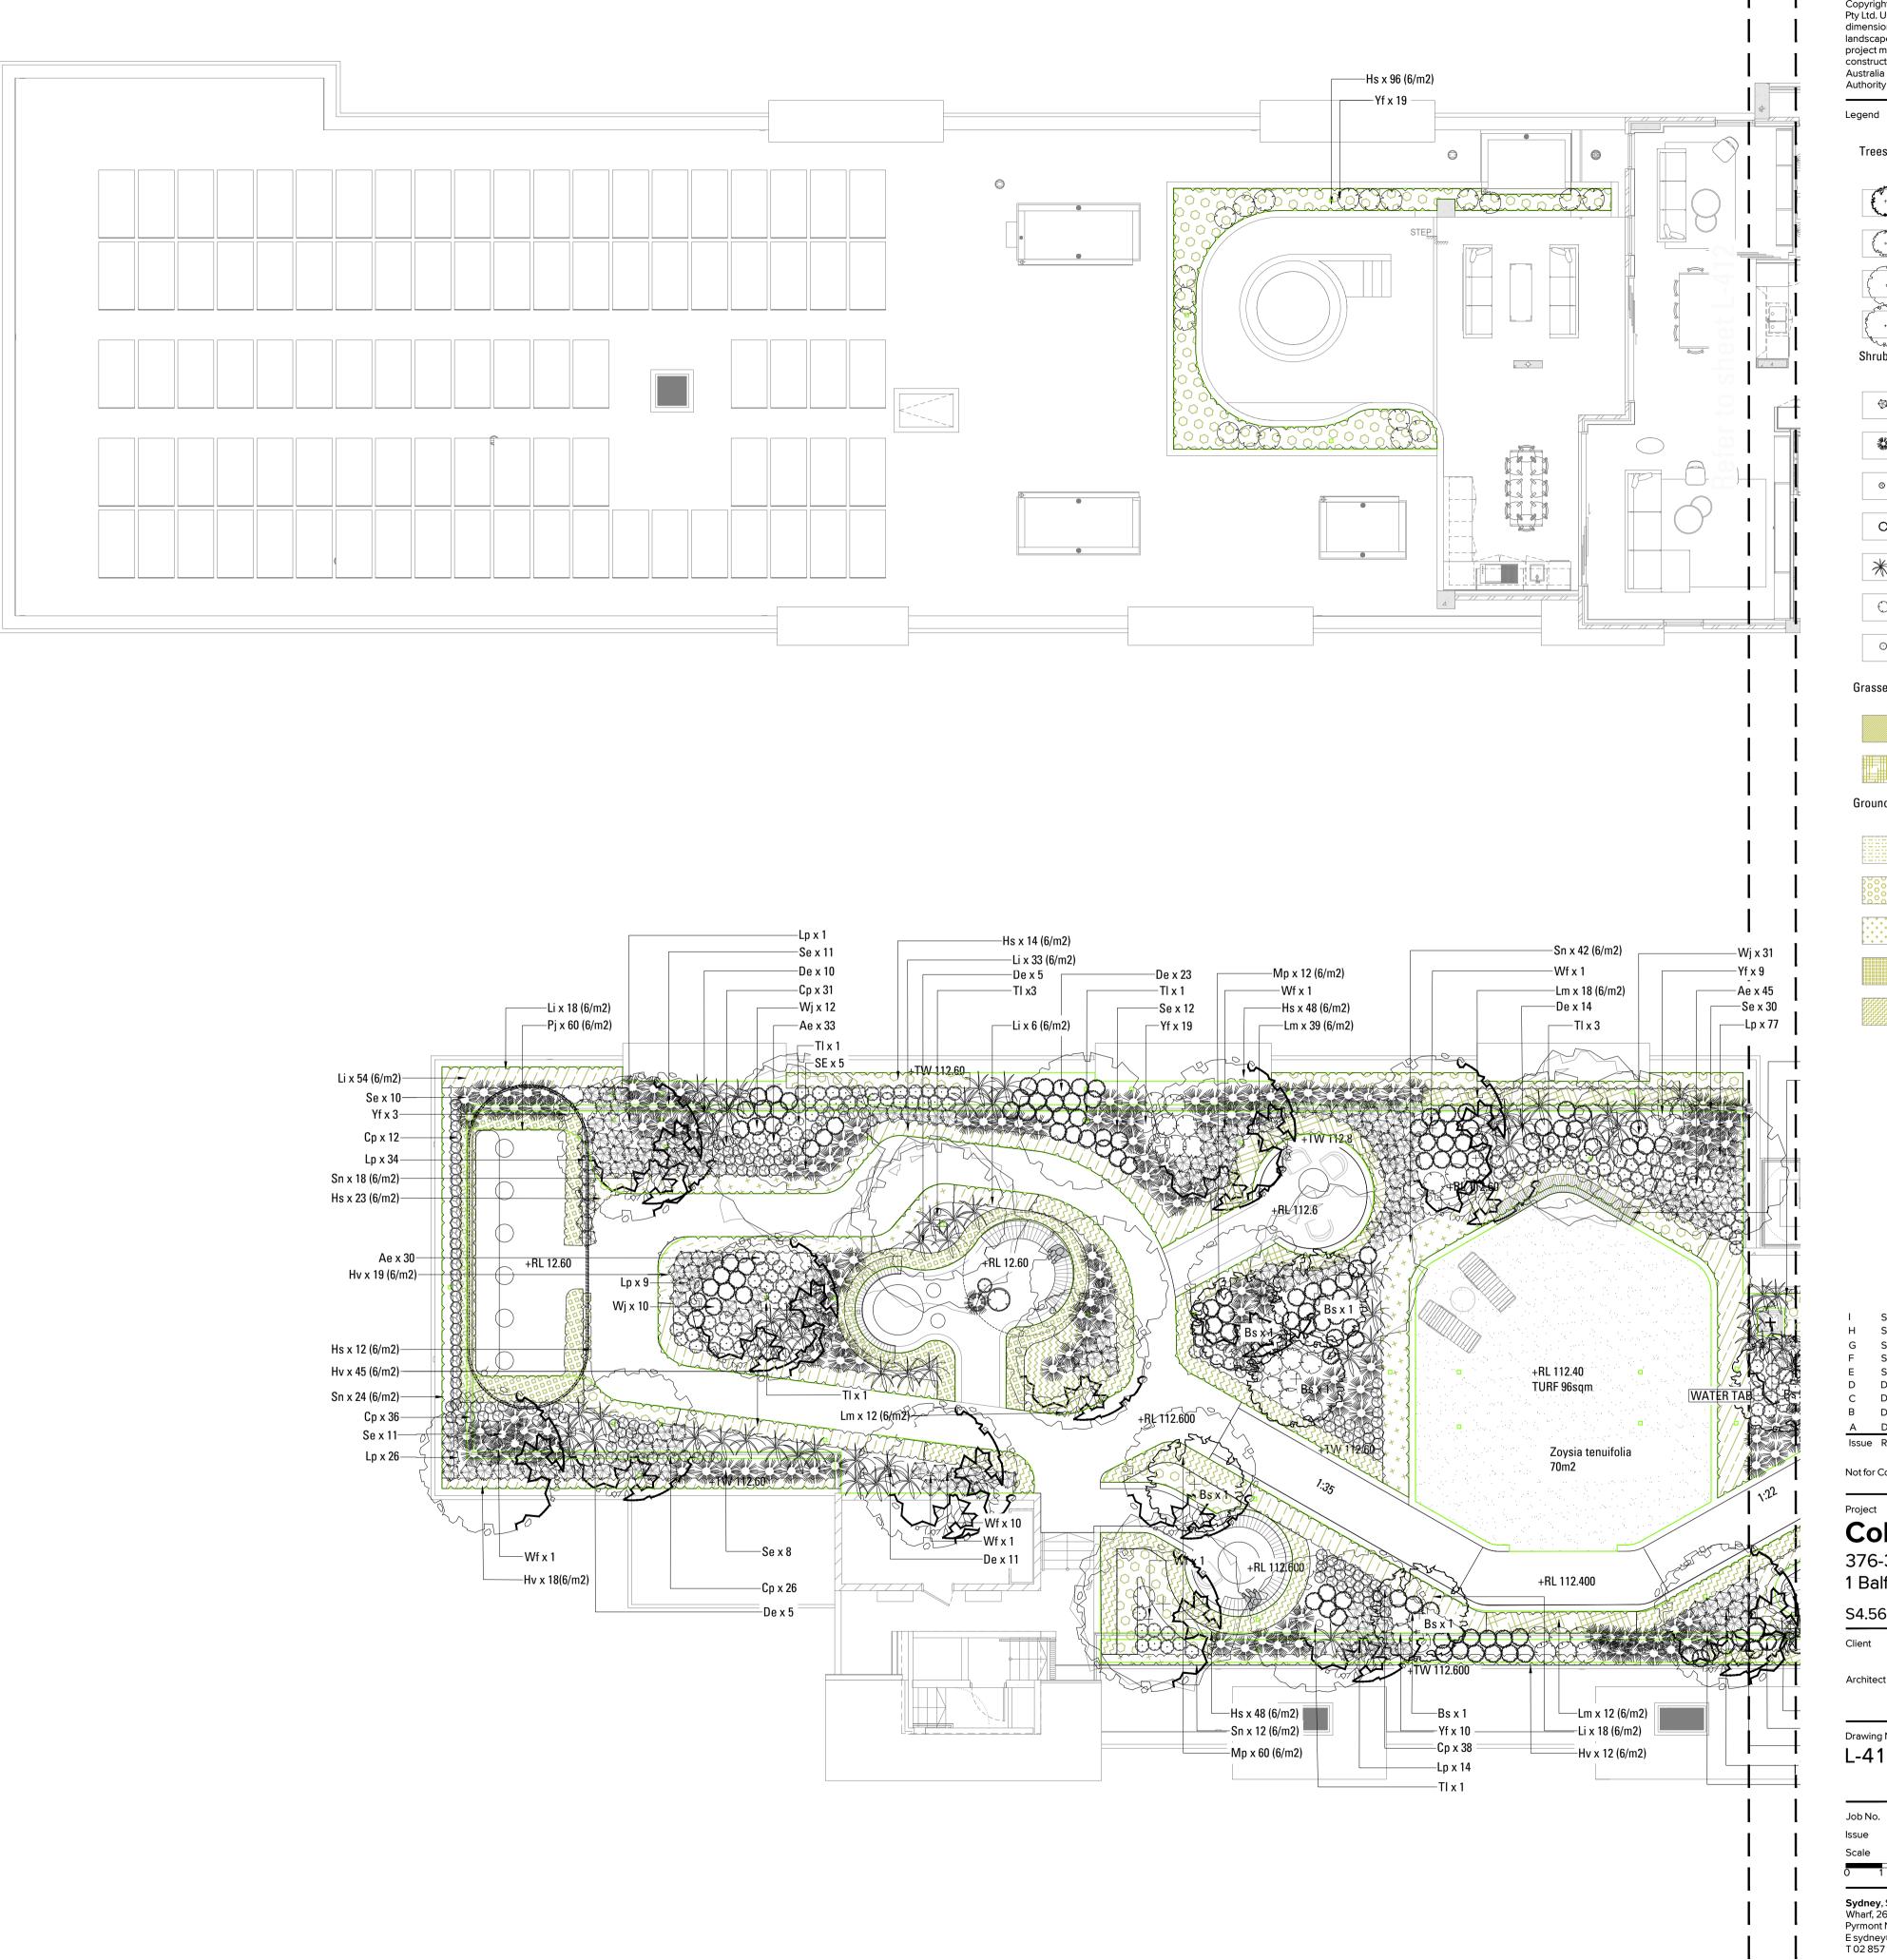

## Coles Lindfield

376-390 Pacific Highway/ 1 Balfour Street, Lindfield NSW

S4.56 Submission - RFI Response

Drawing No. Drawing Name

L-000 Cover Sheet

Job No. Issue

l as shown @ A1

21-733

EXISTING TREES TO BE RETAINED PROPOSED TREE PLANTING

STREET TREE PLANTING

PROPOSED SHRUB AND ACCENT PLANTING

PROPOSED GROUNDCOVER PLANTING

PROPOSED TURF - ZOYSIA

RETAINING WALL

S4.56 - RFI RESPONSE DH AL 12.04.24 S4.56 - RFI RESPONSE RG/CL AL 12.12.22 VO 07.10.21 VO 27.09.21

Not for Construction

**Coles Lindfield** 376-390 Pacific Highway/

S4.56 Submission - RFI Response

Landscape Masterplan Upper Ground Level

21-733 1:200 @ A1

Legend

EXISTING TREES TO BE REMOVED

EXISTING TREES TO BE RETAINED