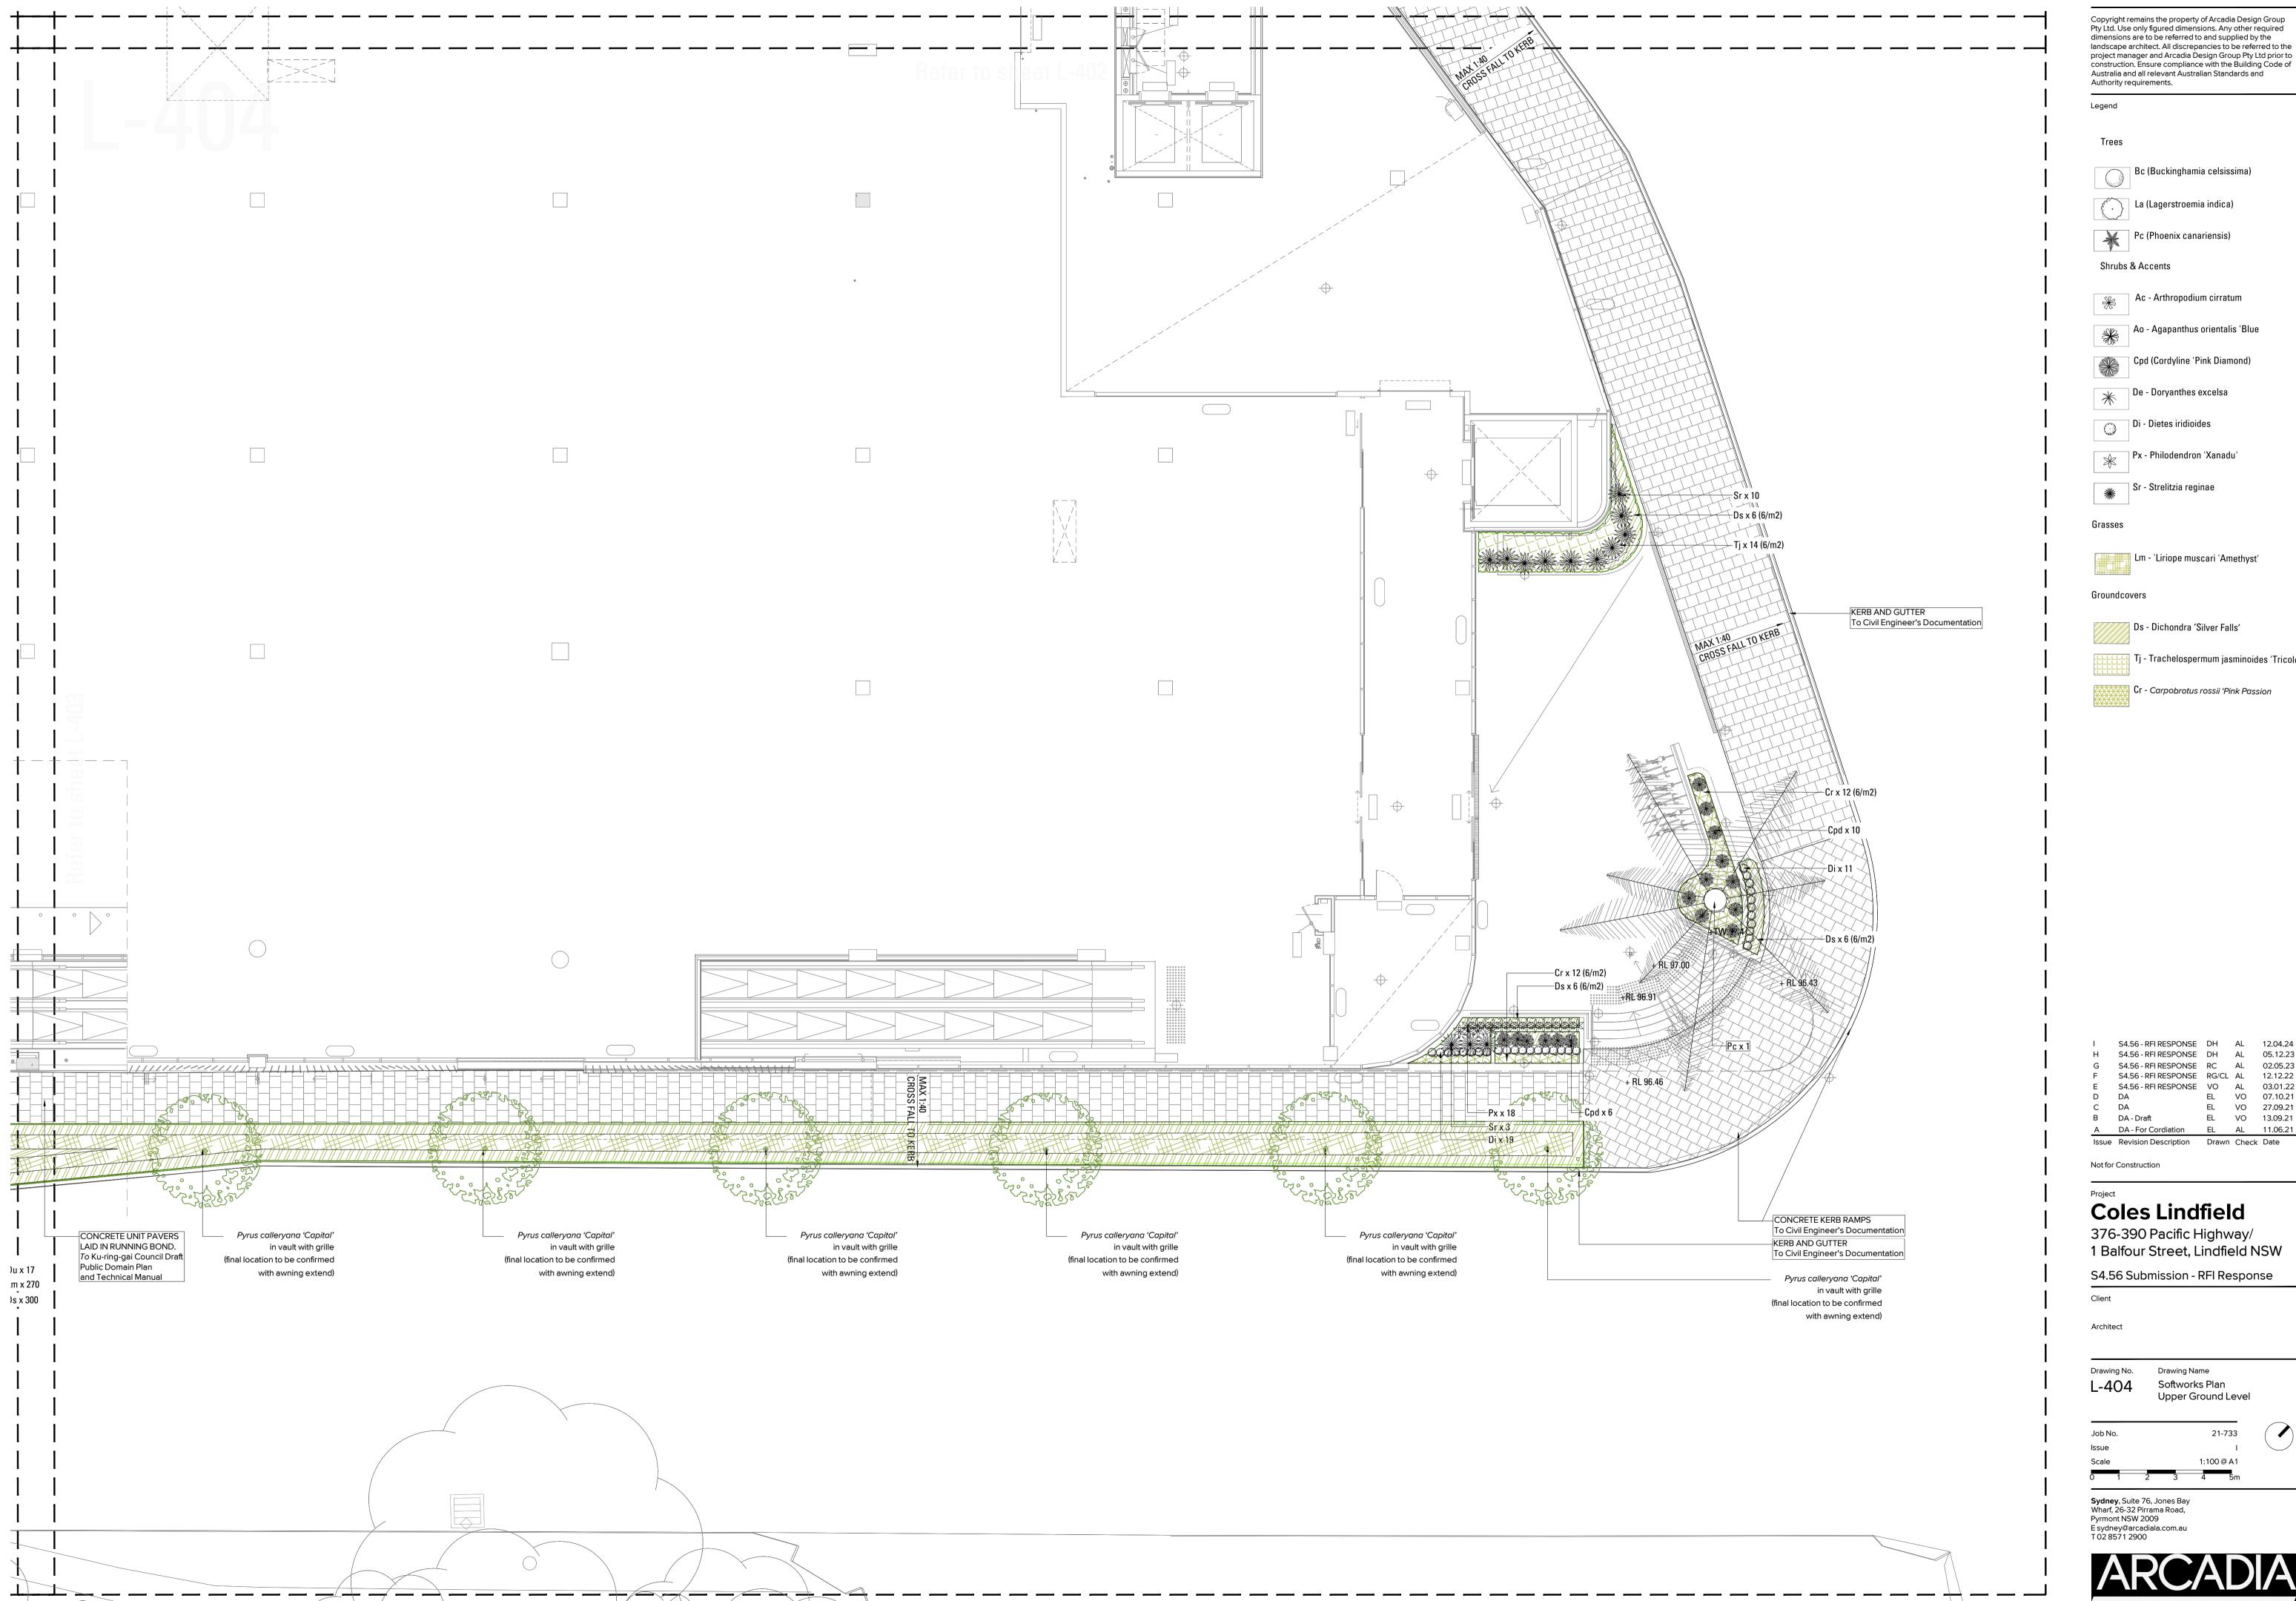

EXISTING TREES TO BE RETAINED PROPOSED TREE PLANTING

STREET TREE PLANTING

PROPOSED SHRUB AND ACCENT PLANTING

PROPOSED GROUNDCOVER PLANTING

PROPOSED TURF - ZOYSIA

RETAINING WALL

S4.56 - RFI RESPONSE DH AL 12.04.24 S4.56 - RFI RESPONSE RG/CL AL 12.12.22 VO 07.10.21 VO 27.09.21

Not for Construction

**Coles Lindfield** 376-390 Pacific Highway/

S4.56 Submission - RFI Response

Landscape Masterplan Upper Ground Level

21-733 1:200 @ A1

Legend

EXISTING TREES TO BE REMOVED

EXISTING TREES TO BE RETAINED

PROPOSED TREE PLANTING

STREET TREE PLANTING

PROPOSED SHRUB AND ACCENT PLANTING

PROPOSED GROUNDCOVER PLANTING

PROPOSED TURF - ZOYSIA

RETAINING WALL

S4.56 - RFI RESPONSE DH AL 12.04.24 S4.56 - RFI RESPONSE DH AL 05.12.23 S4.56 - RFI RESPONSE RG/CL AL 12.12.22 VO 07.10.21 VO 27.09.21 VO 13.09.21 B DA - Draft A DA - For Cordiation EL AL 11.06.21

Not for Construction

**Coles Lindfield** 376-390 Pacific Highway/

1 Balfour Street, Lindfield NSW

S4.56 Submission - RFI Response

Landscape Masterplan Level 1 & 2 21-733

1:200 @ A1

Legend

EXISTING TREES TO BE REMOVED