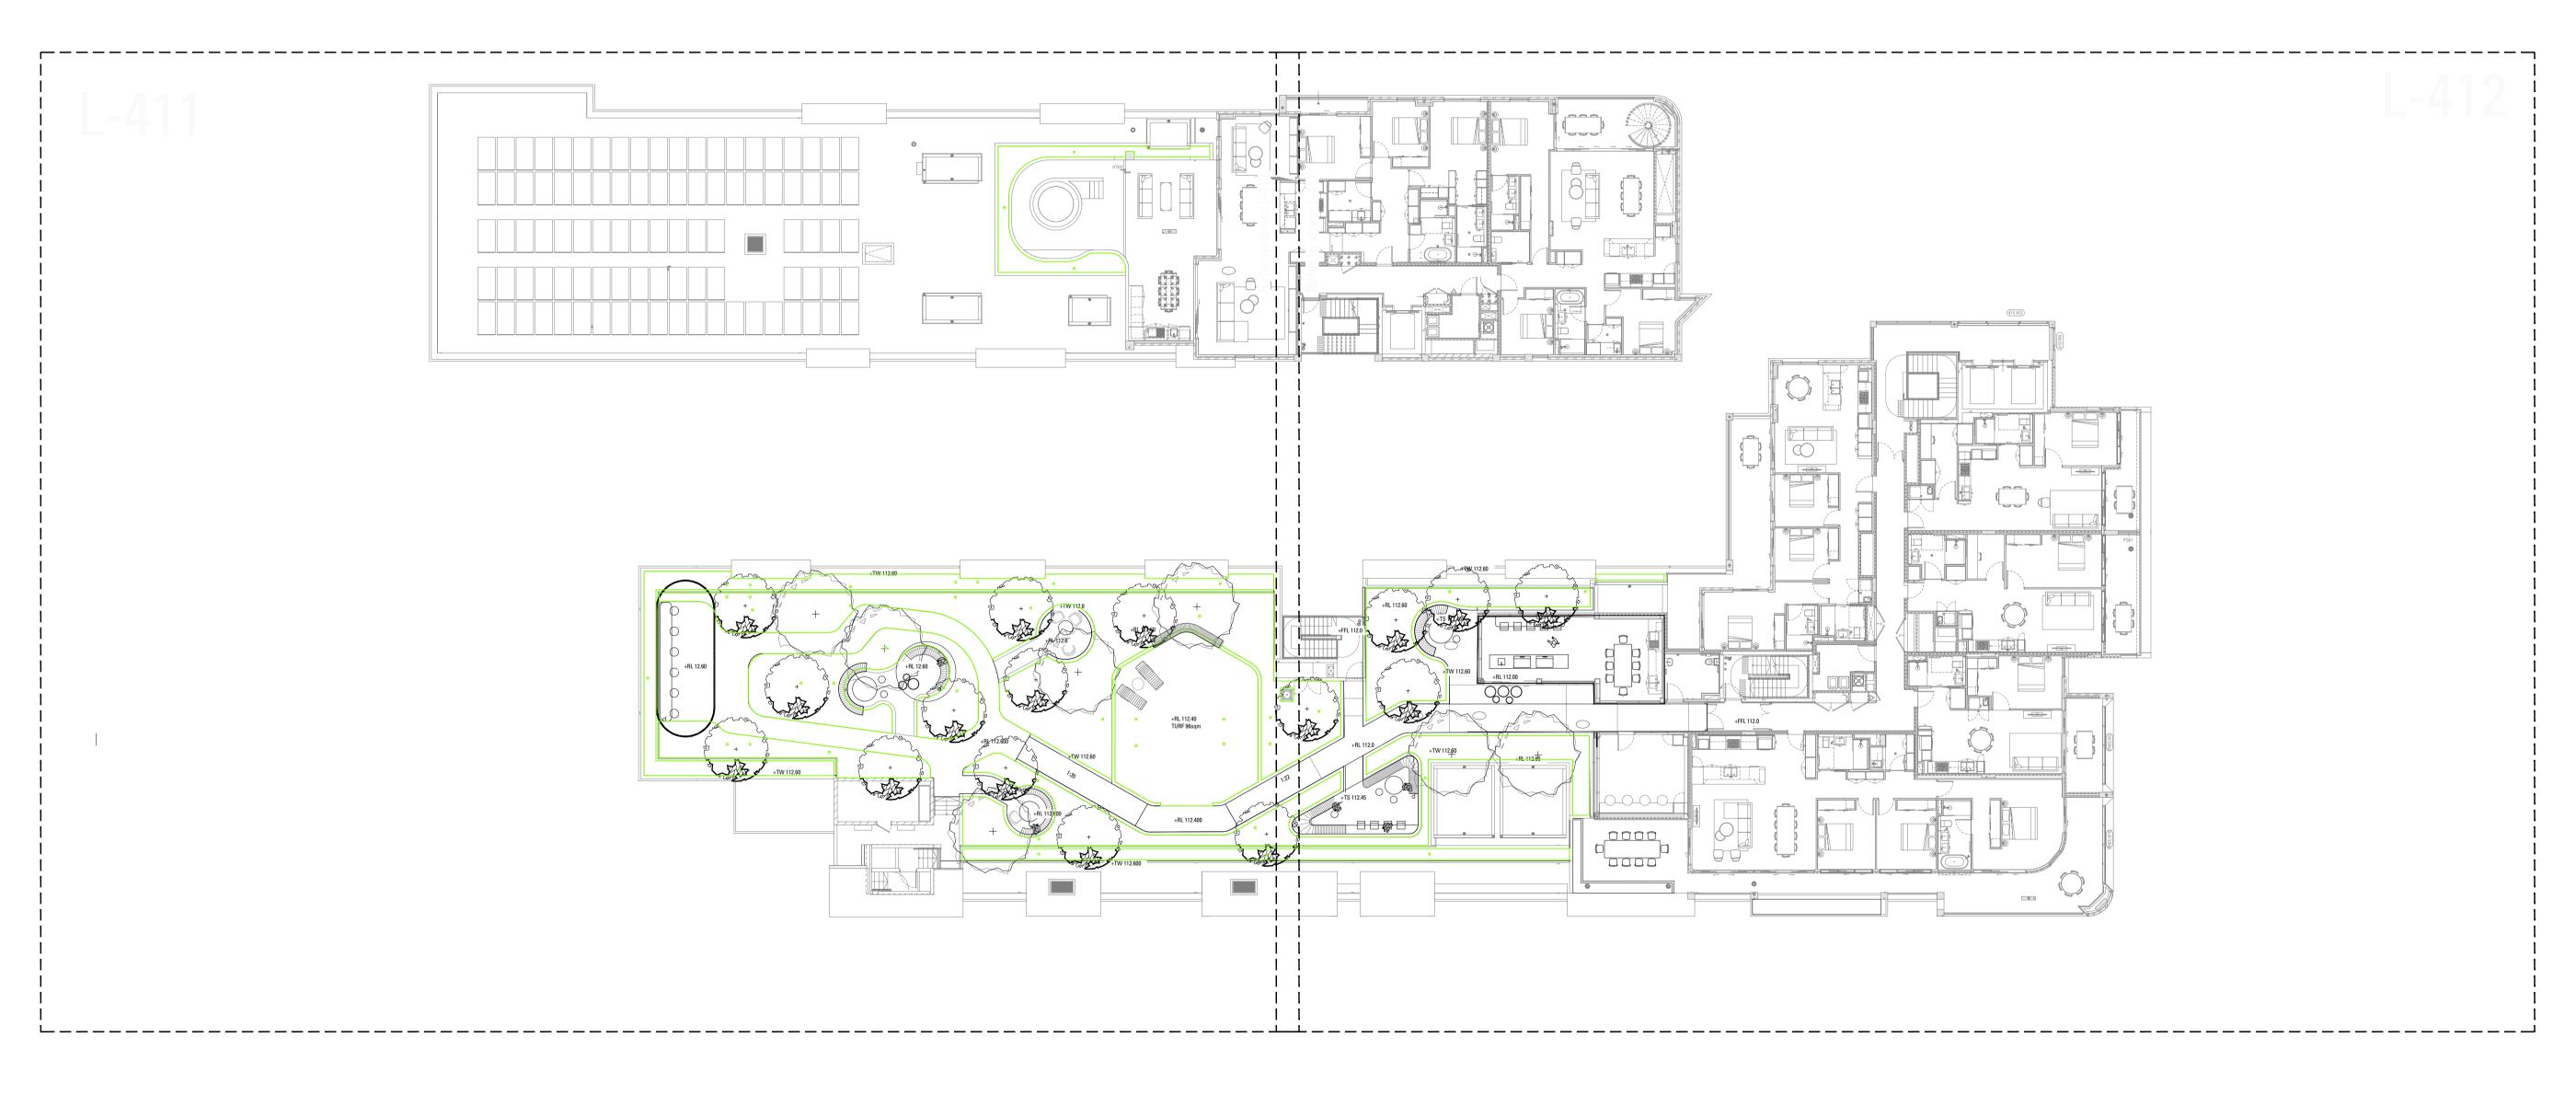

Not for Construction

**Coles Lindfield** 376-390 Pacific Highway/

1 Balfour Street, Lindfield NSW

S4.56 Submission - RFI Response

Landscape Masterplan Level 1 & 2 21-733

1:200 @ A1

Legend

EXISTING TREES TO BE REMOVED

EXISTING TREES TO BE RETAINED

PROPOSED TURF - ZOYSIA

RETAINING WALL

Not for Construction

**Coles Lindfield** 376-390 Pacific Highway/

1 Balfour Street, Lindfield NSW S4.56 Submission - RFI Response

**Drawing Name** Landscape Masterplan Level 3