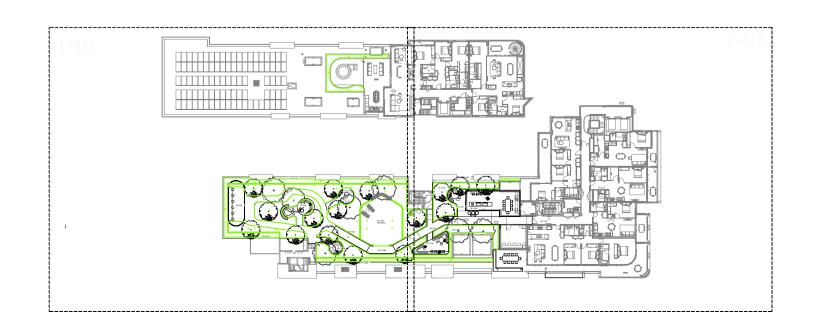

EXISTING TREES TO BE RETAINED

PROPOSED TURF - ZOYSIA

RETAINING WALL

Not for Construction

**Coles Lindfield** 376-390 Pacific Highway/

1 Balfour Street, Lindfield NSW S4.56 Submission - RFI Response

**Drawing Name** Landscape Masterplan Level 3

21-733

1:200 @ A1

Legend

EXISTING TREES TO BE REMOVED

EXISTING TREES TO BE RETAINED

PROPOSED SHRUB AND ACCENT PLANTING

PROPOSED TURF - ZOYSIA

PROPOSED TURF - ZOYSIA