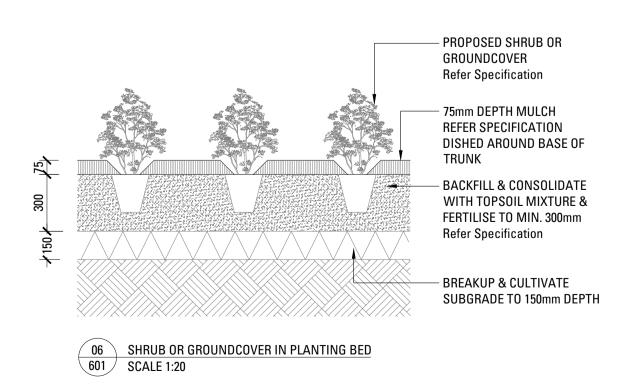

necio serpens

1.1.1.1.1.1

Pj - Pandorea jasminoides

Mp - Myoporum parvifolium 'Yareena'

| S4.56 - RFI RESPONSE | DH | AL | 12.04.24 |
| H | S4.56 - RFI RESPONSE | DH | AL | 05.12.23 |
| G | S4.56 - RFI RESPONSE | RC | AL | 02.05.23 |
| F | S4.56 - RFI RESPONSE | RG/CL | AL | 12.12.22 |
| E | S4.56 - RFI RESPONSE | VO | AL | 03.01.22 |
| D | DA | EL | VO | 07.10.21 |
| C | DA | EL | VO | 27.09.21 |
| B | DA - Draft | EL | VO | 13.09.21 |
| A | DA - For Cordiation | EL | AL | 11.06.21 |
| Issue | Revision Description | Drawn | Check | Date

Not for Construction

Coles Lindfield

376-390 Pacific Highway/ 1 Balfour Street, Lindfield NSW

S4.56 Submission - RFI Response

Client

Architect

Drawing No.

Drawing Name

Softworks Plan
Level 4

Job No. Issue 21-733

1:100 @ A1 4 5m

















PRECAST UNIT PAVING FALLS AS Refer Landscape Specification PER PLANS - PAVER SUPPORT PADS Refer Landscape Specification - WATERPROOFING AND DRAINAGE BY OTHERS — SUSPENDED CONCRETE SLAB BY OTHERS

03 PRECAST UNIT PAVERS ON PADS ON SUSPENDED SLAB
601 SCALE 1:10



SUSPENDED CONCRETE SLAB

08 TURF ON SLAB
601 SCALE 1:10

To Engineers Specification

- WATERPROOF MEMBRANE

To Architects Specification

S4.56 - RFI RESPONSE RC AL 02.05.23 S4.56 - RFI RESPONSE RG/CL AL 12.12.22 S4.56 - RFI RESPONSE VO AL 03.01.22 VO 07.10.21 EL VO 27.09.21 EL VO 13.09.21 B DA - Draft A DA - For Cordiation EL AL 11.06.21 Issue Revision Description Drawn Check Date

I S4.56 - RFI RESPONSE DH AL 12.04.24 H S4.56 - RFI RESPONSE DH AL 05.12.23

Copyright remains the property of Arcadia Design Group

Pty Ltd. Use on