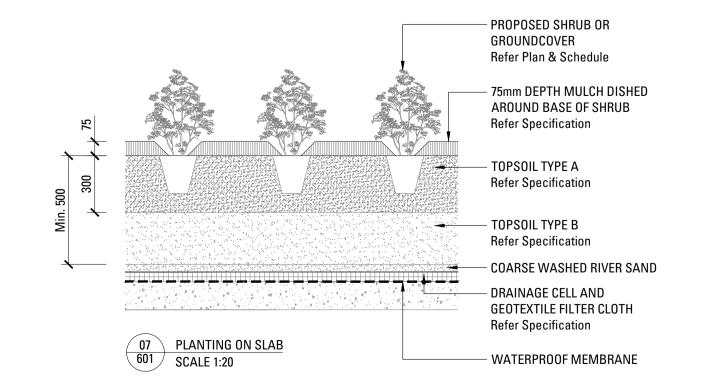

cio serpens

1.1.1.1.1.1

Pj - Pandorea jasminoides

Mp - Myoporum parvifolium 'Yareena'

| S4.56 - RFI RESPONSE | DH | AL | 12.04.24 |
| H | S4.56 - RFI RESPONSE | DH | AL | 05.12.23 |
| G | S4.56 - RFI RESPONSE | RC | AL | 02.05.23 |
| F | S4.56 - RFI RESPONSE | RG/CL | AL | 12.12.22 |
| E | S4.56 - RFI RESPONSE | VO | AL | 03.01.22 |
| D | DA | EL | VO | 07.10.21 |
| C | DA | EL | VO | 27.09.21 |
| B | DA - Draft | EL | VO | 13.09.21 |
| A | DA - For Cordiation | EL | AL | 11.06.21 |
| Issue | Revision Description | Drawn | Check | Date

Not for Construction

Coles Lindfield

376-390 Pacific Highway/ 1 Balfour Street, Lindfield NSW

S4.56 Submission - RFI Response

Client

Architect

Drawing No.

Drawing Name

Softworks Plan
Level 4

Job No. Issue 21-733

1:100 @ A1 4 5m

















PRECAST UNIT PAVING FALLS AS Refer Landscape Specification PER PLANS - PAVER SUPPORT PADS Refer Landscape Specification - WATERPROOFING AND DRAINAGE BY OTHERS — SUSPENDED CONCRETE SLAB BY OTHERS

03 PRECAST UNIT PAVERS ON PADS ON SUSPENDED SLAB
601 SCALE 1:10



SUSPENDED CONCRETE SLAB

08 TURF ON SLAB
601 SCALE 1:10

To Engineers Specification

- WATERPROOF MEMBRANE

To Architects Specification

S4.56 - RFI RESPONSE RC AL 02.05.23 S4.56 - RFI RESPONSE RG/CL AL 12.12.22 S4.56 - RFI RESPONSE VO AL 03.01.22 VO 07.10.21 EL VO 27.09.21 EL VO 13.09.21 B DA - Draft A DA - For Cordiation EL AL 11.06.21 Issue Revision Description Drawn Check Date

I S4.56 - RFI RESPONSE DH AL 12.04.24 H S4.56 - RFI RESPONSE DH AL 05.12.23

Copyright remains the property of Arcadia Design Group

Pty Ltd. Use only