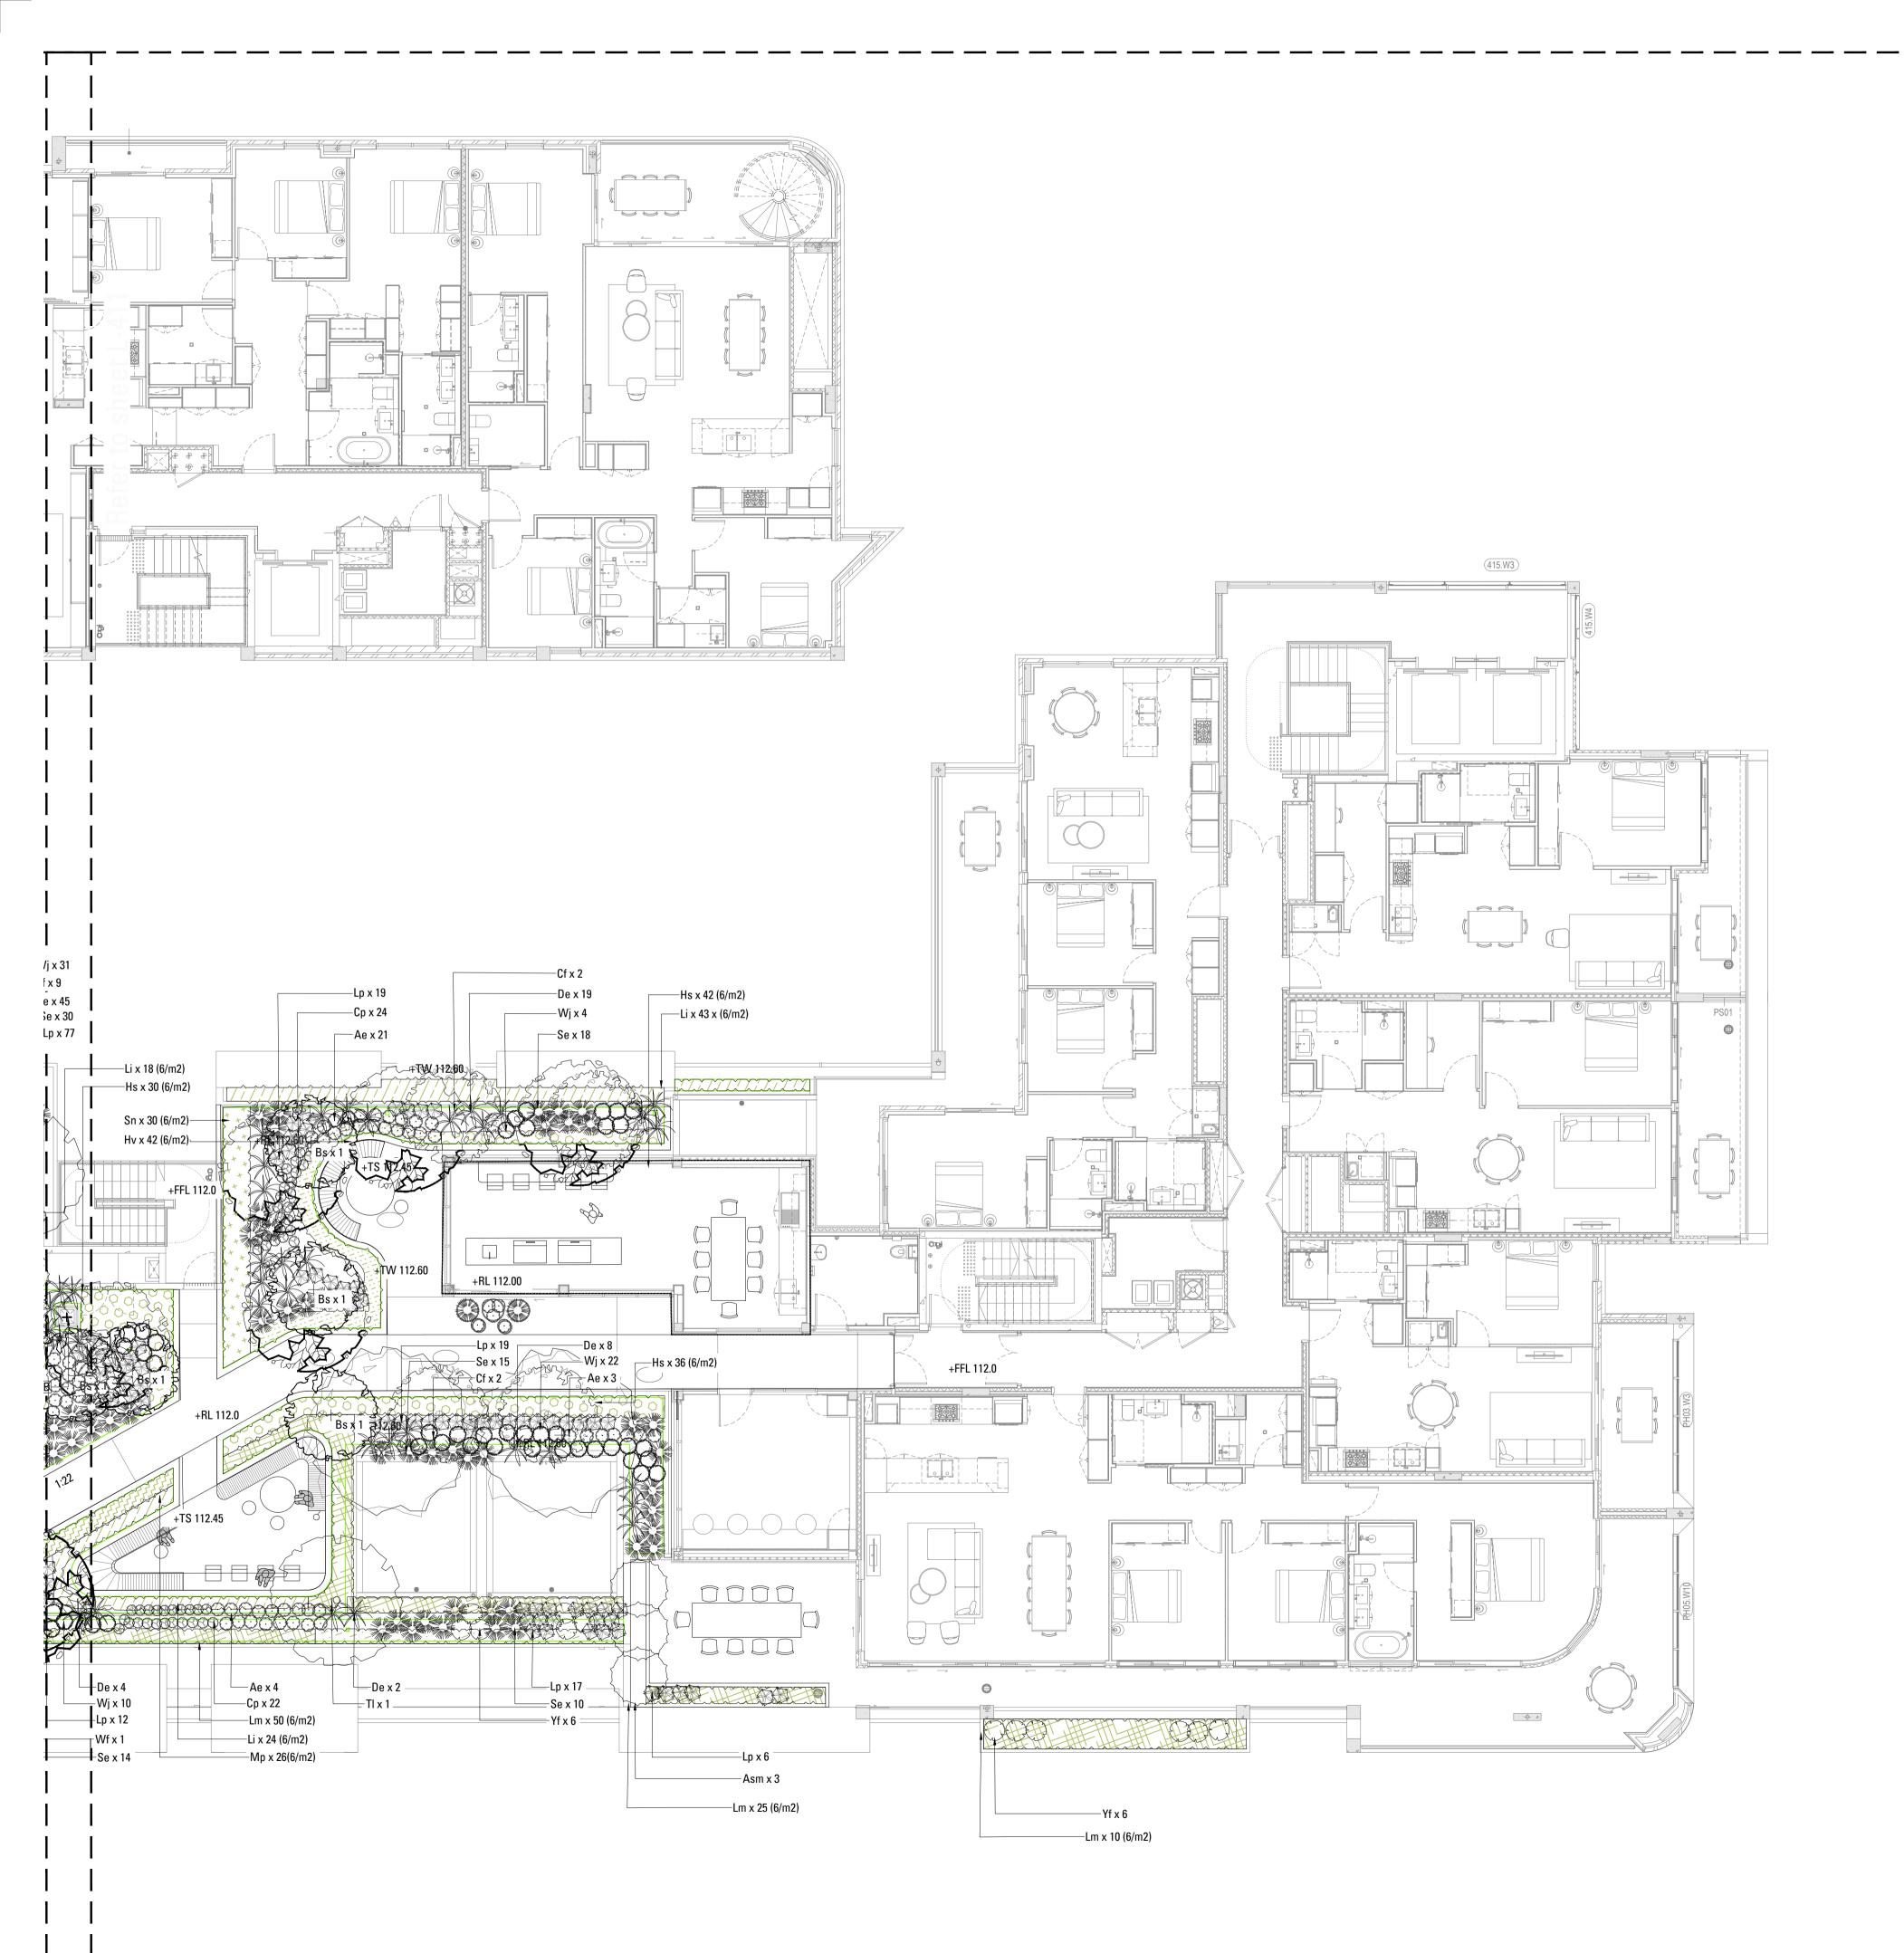

EXISTING TREES TO BE RETAINED

PROPOSED TURF - ZOYSIA

RETAINING WALL

Not for Construction

**Coles Lindfield** 376-390 Pacific Highway/

1 Balfour Street, Lindfield NSW S4.56 Submission - RFI Response

**Drawing Name** Landscape Masterplan Level 3

21-733

1:200 @ A1

Legend

EXISTING TREES TO BE REMOVED

EXISTING TREES TO BE RETAINED

PROPOSED SHRUB AND ACCENT PLANTING

PROPOSED TURF - ZOYSIA

PROPOSED TURF - ZOYSIA

RETAINING WALL

Not for Construction

Coles Lindfield
376-390 Pacific Highway/

S4.56 Submission - RFI Response

1 Balfour Street, Lindfield NSW

Client

Archit

Drawing No.