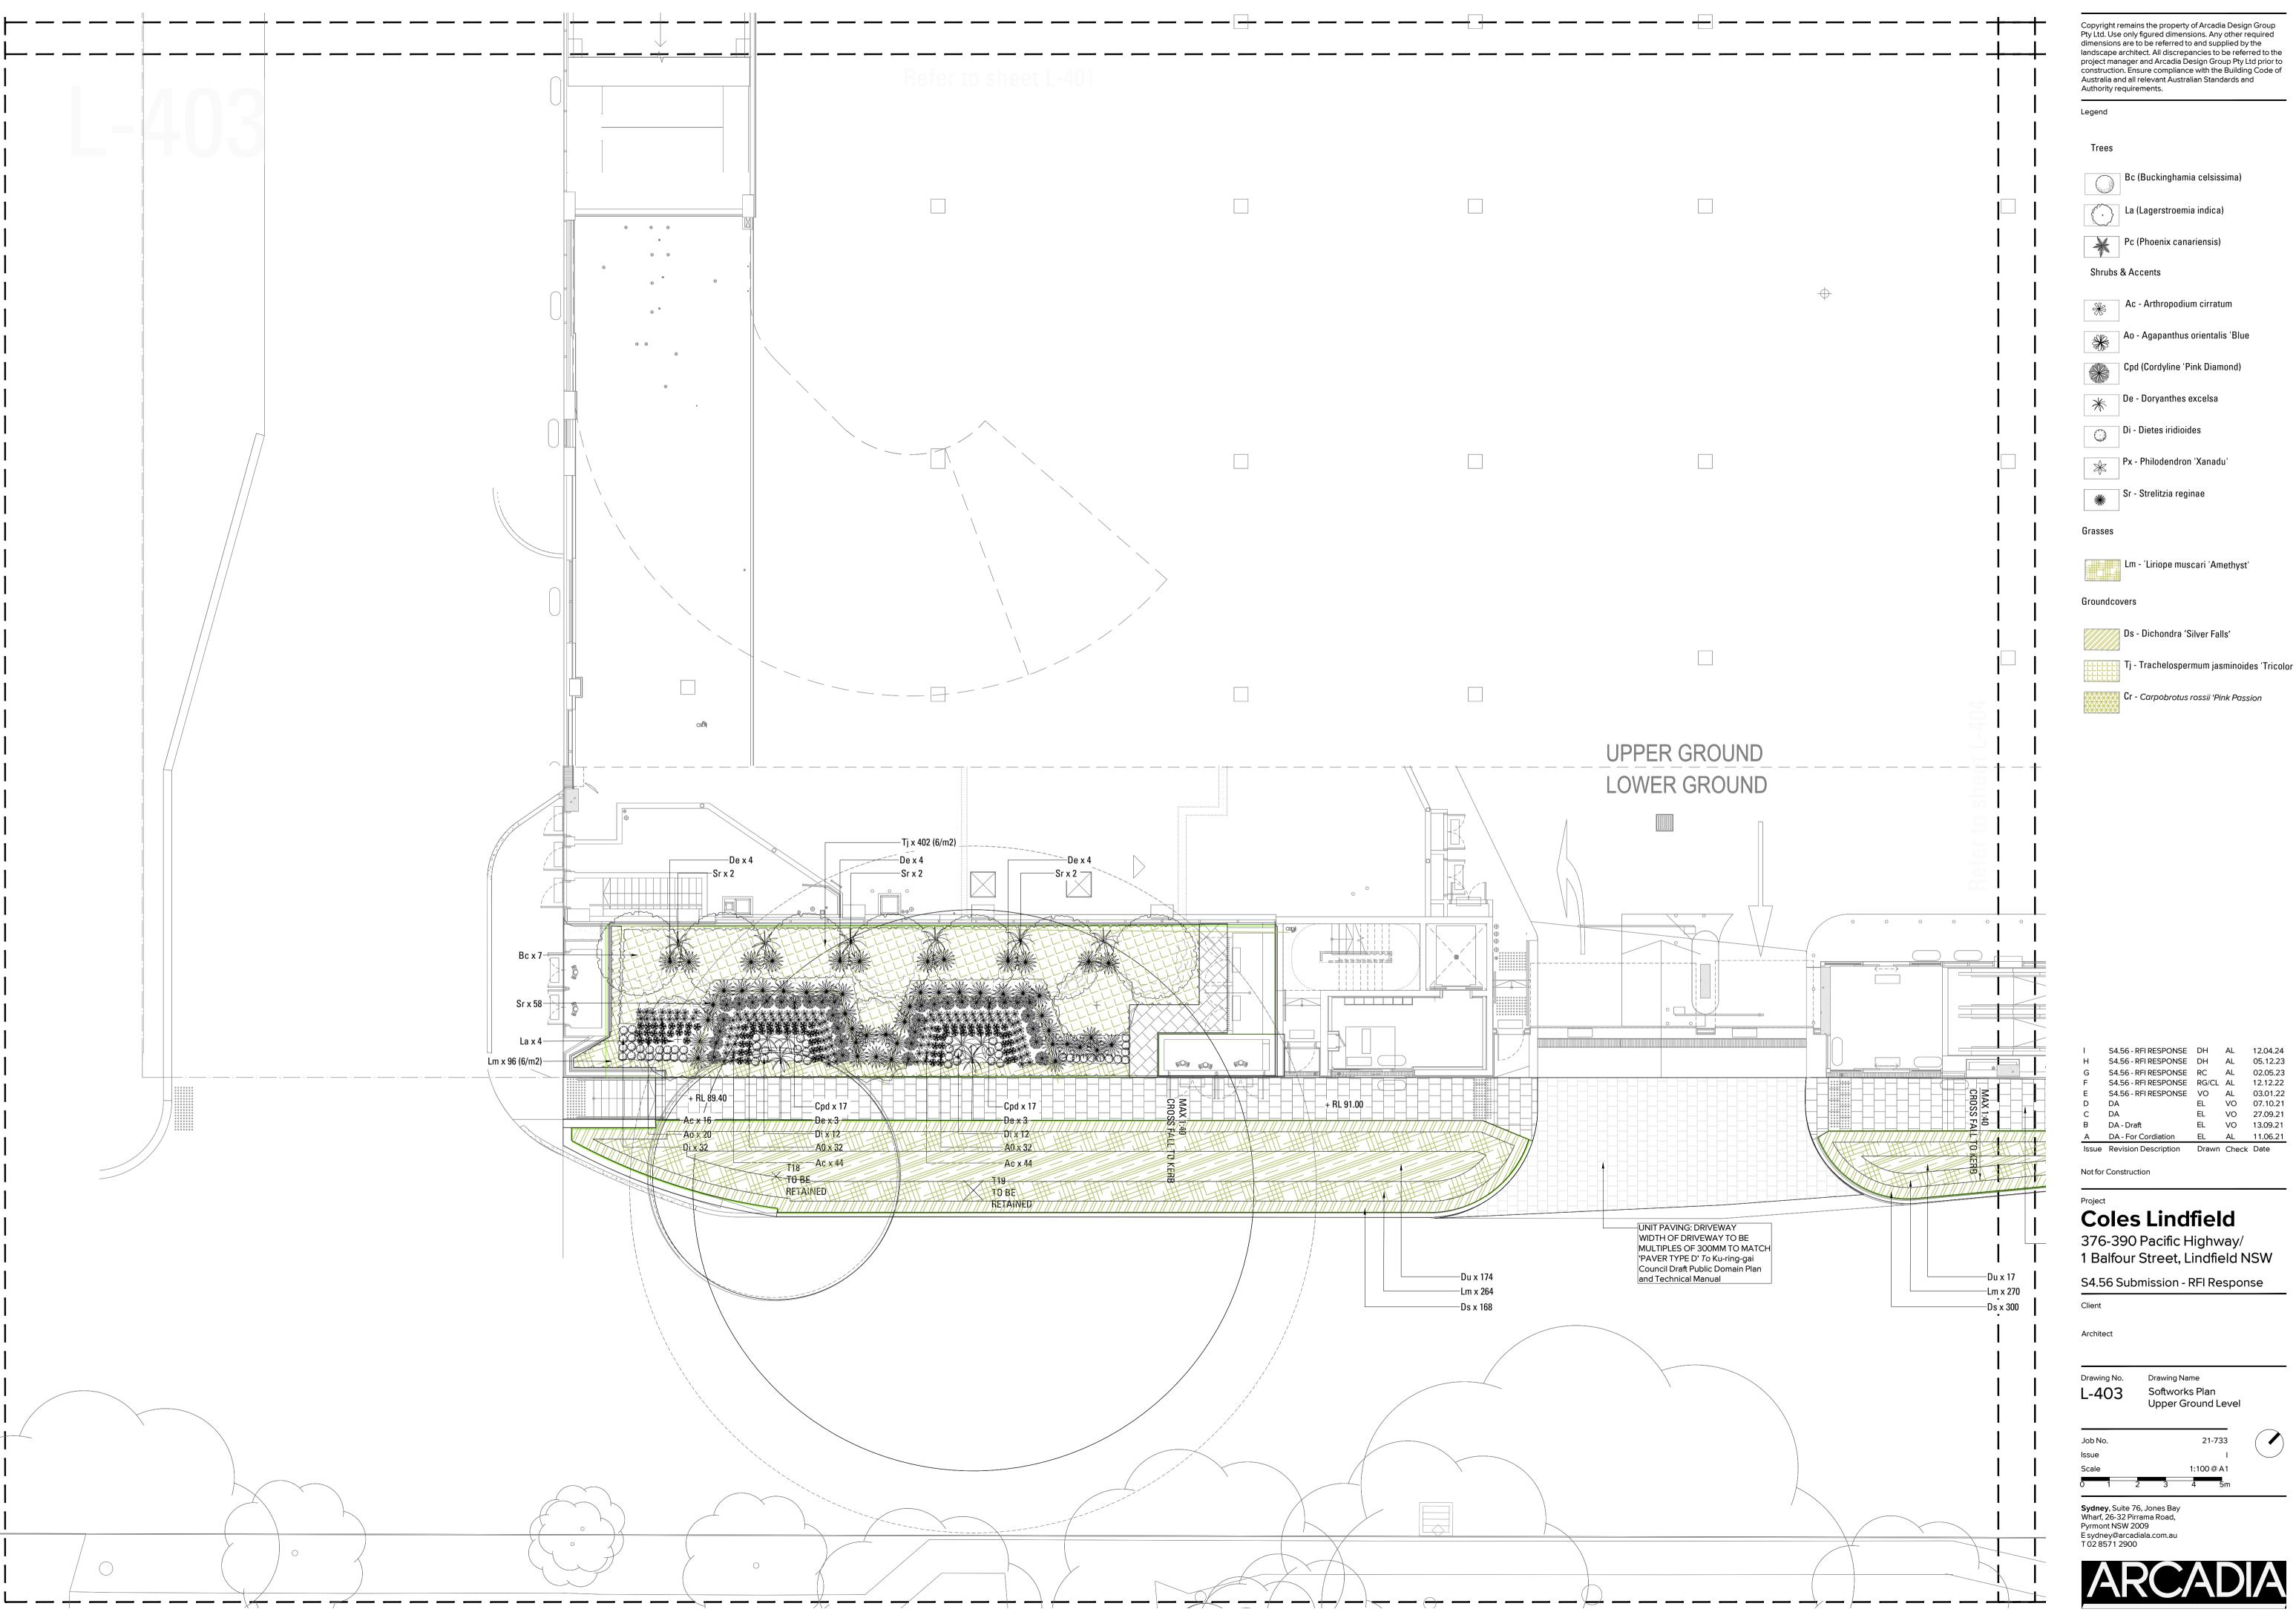

EXISTING TREES TO BE RETAINED PROPOSED TREE PLANTING

STREET TREE PLANTING

PROPOSED SHRUB AND ACCENT PLANTING

PROPOSED GROUNDCOVER PLANTING

PROPOSED TURF - ZOYSIA

RETAINING WALL

S4.56 - RFI RESPONSE DH AL 12.04.24 S4.56 - RFI RESPONSE RG/CL AL 12.12.22 VO 07.10.21 VO 27.09.21

Not for Construction

**Coles Lindfield** 376-390 Pacific Highway/

S4.56 Submission - RFI Response

Landscape Masterplan Upper Ground Level

21-733 1:200 @ A1

Legend

EXISTING TREES TO BE REMOVED

EXISTING TREES TO BE RETAINED

PROPOSED TREE PLANTING

STREET TREE PLANTING

PROPOSED SHRUB AND ACCENT PLANTING

PROPOSED GROUNDCOVER PLANTING

PROPOSED TURF - ZOYSIA

RETAINING WALL

S4.56 - RFI RESPONSE DH AL 12.04.24 S4.56 - RFI RESPONSE DH AL 05.12.23 S4.56 - RFI RESPONSE RG/CL AL 12.12.22 VO 07.10.21 VO 27.09.21 VO 13.09.21 B DA - Draft A DA - For Cordiation EL AL 11.06.21

Not for Construction

**Coles Lindfield** 376-390 Pacific Highway/

1 Balfour Street, Lindfield NSW

S4.56 Submission - RFI Response

Landscape Masterplan Level 1 & 2 21-733

1:200 @ A1

Legend

EXISTING TREES TO BE REMOVED