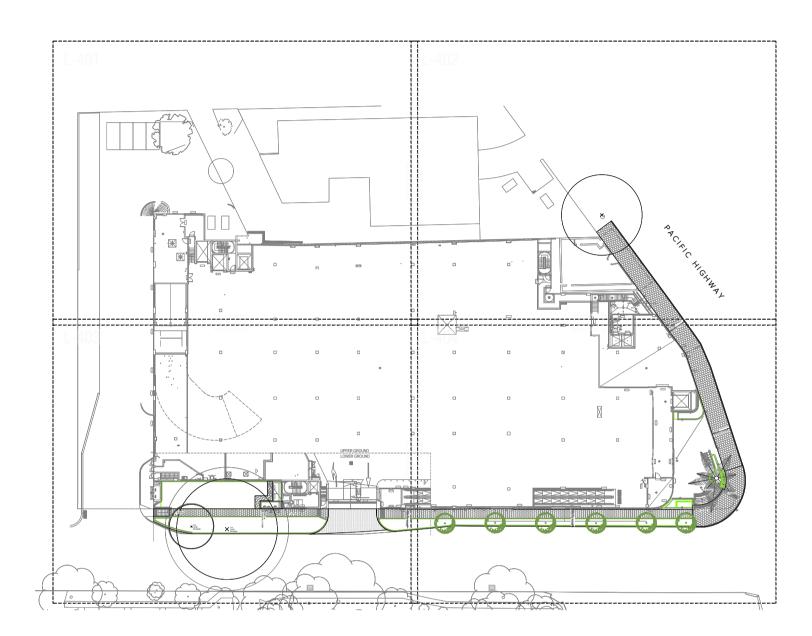

EXISTING TREES TO BE RETAINED PROPOSED TREE PLANTING

STREET TREE PLANTING

PROPOSED SHRUB AND ACCENT PLANTING

PROPOSED GROUNDCOVER PLANTING

PROPOSED TURF - ZOYSIA

RETAINING WALL

S4.56 - RFI RESPONSE DH AL 12.04.24 S4.56 - RFI RESPONSE RG/CL AL 12.12.22 VO 07.10.21 VO 27.09.21

Not for Construction

**Coles Lindfield** 376-390 Pacific Highway/

S4.56 Submission - RFI Response

Landscape Masterplan Upper Ground Level

21-733 1:200 @ A1

Legend

EXISTING TREES TO BE REMOVED

EXISTING TREES TO BE RETAINED