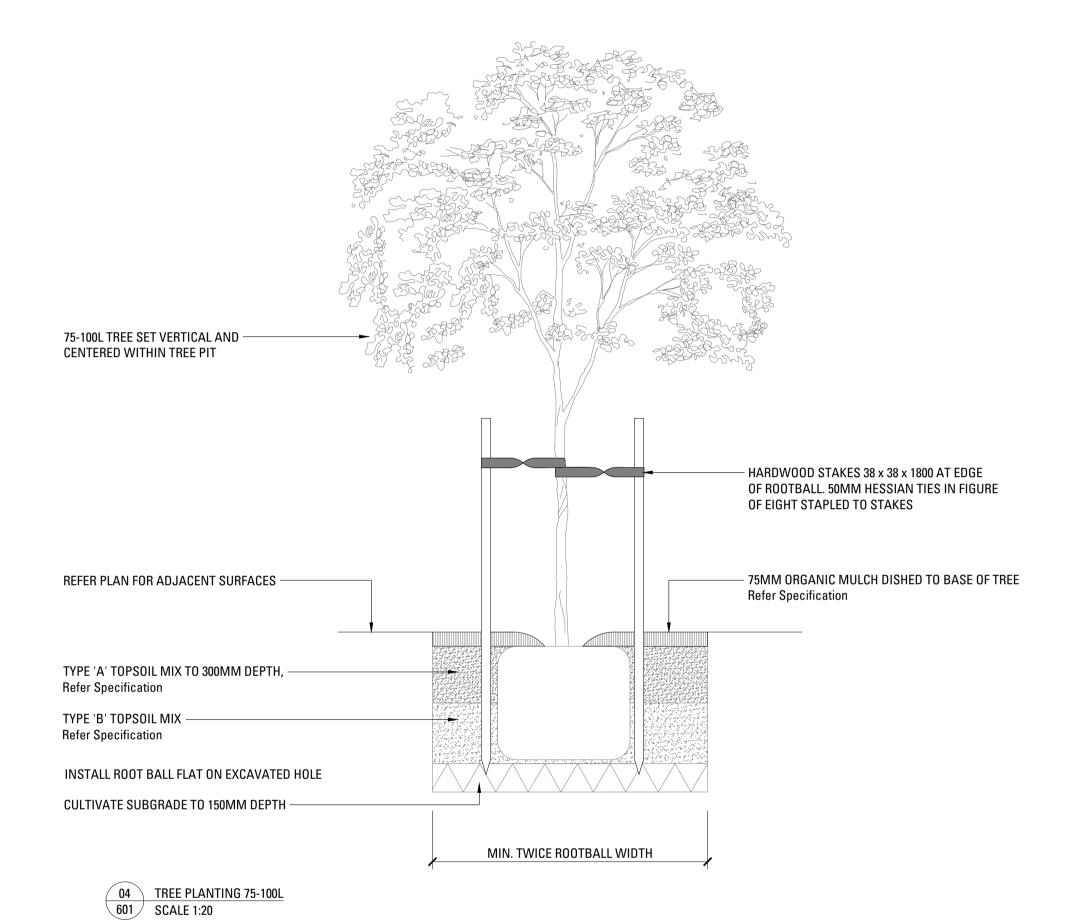

- Senecio serpens

1.1.1.1.1.1

Pj - Pandorea jasminoides

Mp - Myoporum parvifolium 'Yareena'

| S4.56 - RFI RESPONSE | DH | AL | 12.04.24 |
| H | S4.56 - RFI RESPONSE | DH | AL | 05.12.23 |
| G | S4.56 - RFI RESPONSE | RC | AL | 02.05.23 |
| F | S4.56 - RFI RESPONSE | RG/CL | AL | 12.12.22 |
| E | S4.56 - RFI RESPONSE | VO | AL | 03.01.22 |
| D | DA | EL | VO | 07.10.21 |
| C | DA | EL | VO | 27.09.21 |
| B | DA - Draft | EL | VO | 13.09.21 |
| A | DA - For Cordiation | EL | AL | 11.06.21 |
| Issue | Revision Description | Drawn | Check | Date

Not for Construction

Coles Lindfield

376-390 Pacific Highway/ 1 Balfour Street, Lindfield NSW

S4.56 Submission - RFI Response

Client

Architect

Drawing No.

Drawing Name

Softworks Plan
Level 4

Job No. Issue 21-733

1:100 @ A1 4 5m

















PRECAST UNIT PAVING FALLS AS Refer Landscape Specification PER PLANS - PAVER SUPPORT PADS Refer Landscape Specification - WATERPROOFING AND DRAINAGE BY OTHERS — SUSPENDED CONCRETE SLAB BY OTHERS

03 PRECAST UNIT PAVERS ON PADS ON SUSPENDED SLAB
601 SCALE 1:10



SUSPENDED CONCRETE SLAB

08 TURF ON SLAB
601 SCALE 1:10

To Engineers Specification

- WATERPROOF MEMBRANE

To Architects Specification

S4.56 - RFI RESPONSE RC AL 02.05.23 S4.56 - RFI RESPONSE RG/CL AL 12.12.22 S4.56 - RFI RESPONSE VO AL 03.01.22 VO 07.10.21 EL VO 27.09.21 EL VO 13.09.21 B DA - Draft A DA - For Cordiation EL AL 11.06.21 Issue Revision Description Drawn Check Date

I S4.56 - RFI RESPONSE DH AL 12.04.24 H S4.56 - RFI RESPONSE DH AL 05.12.23

Copyright remains the property of Arcadia Design Group

Pty Ltd. Us