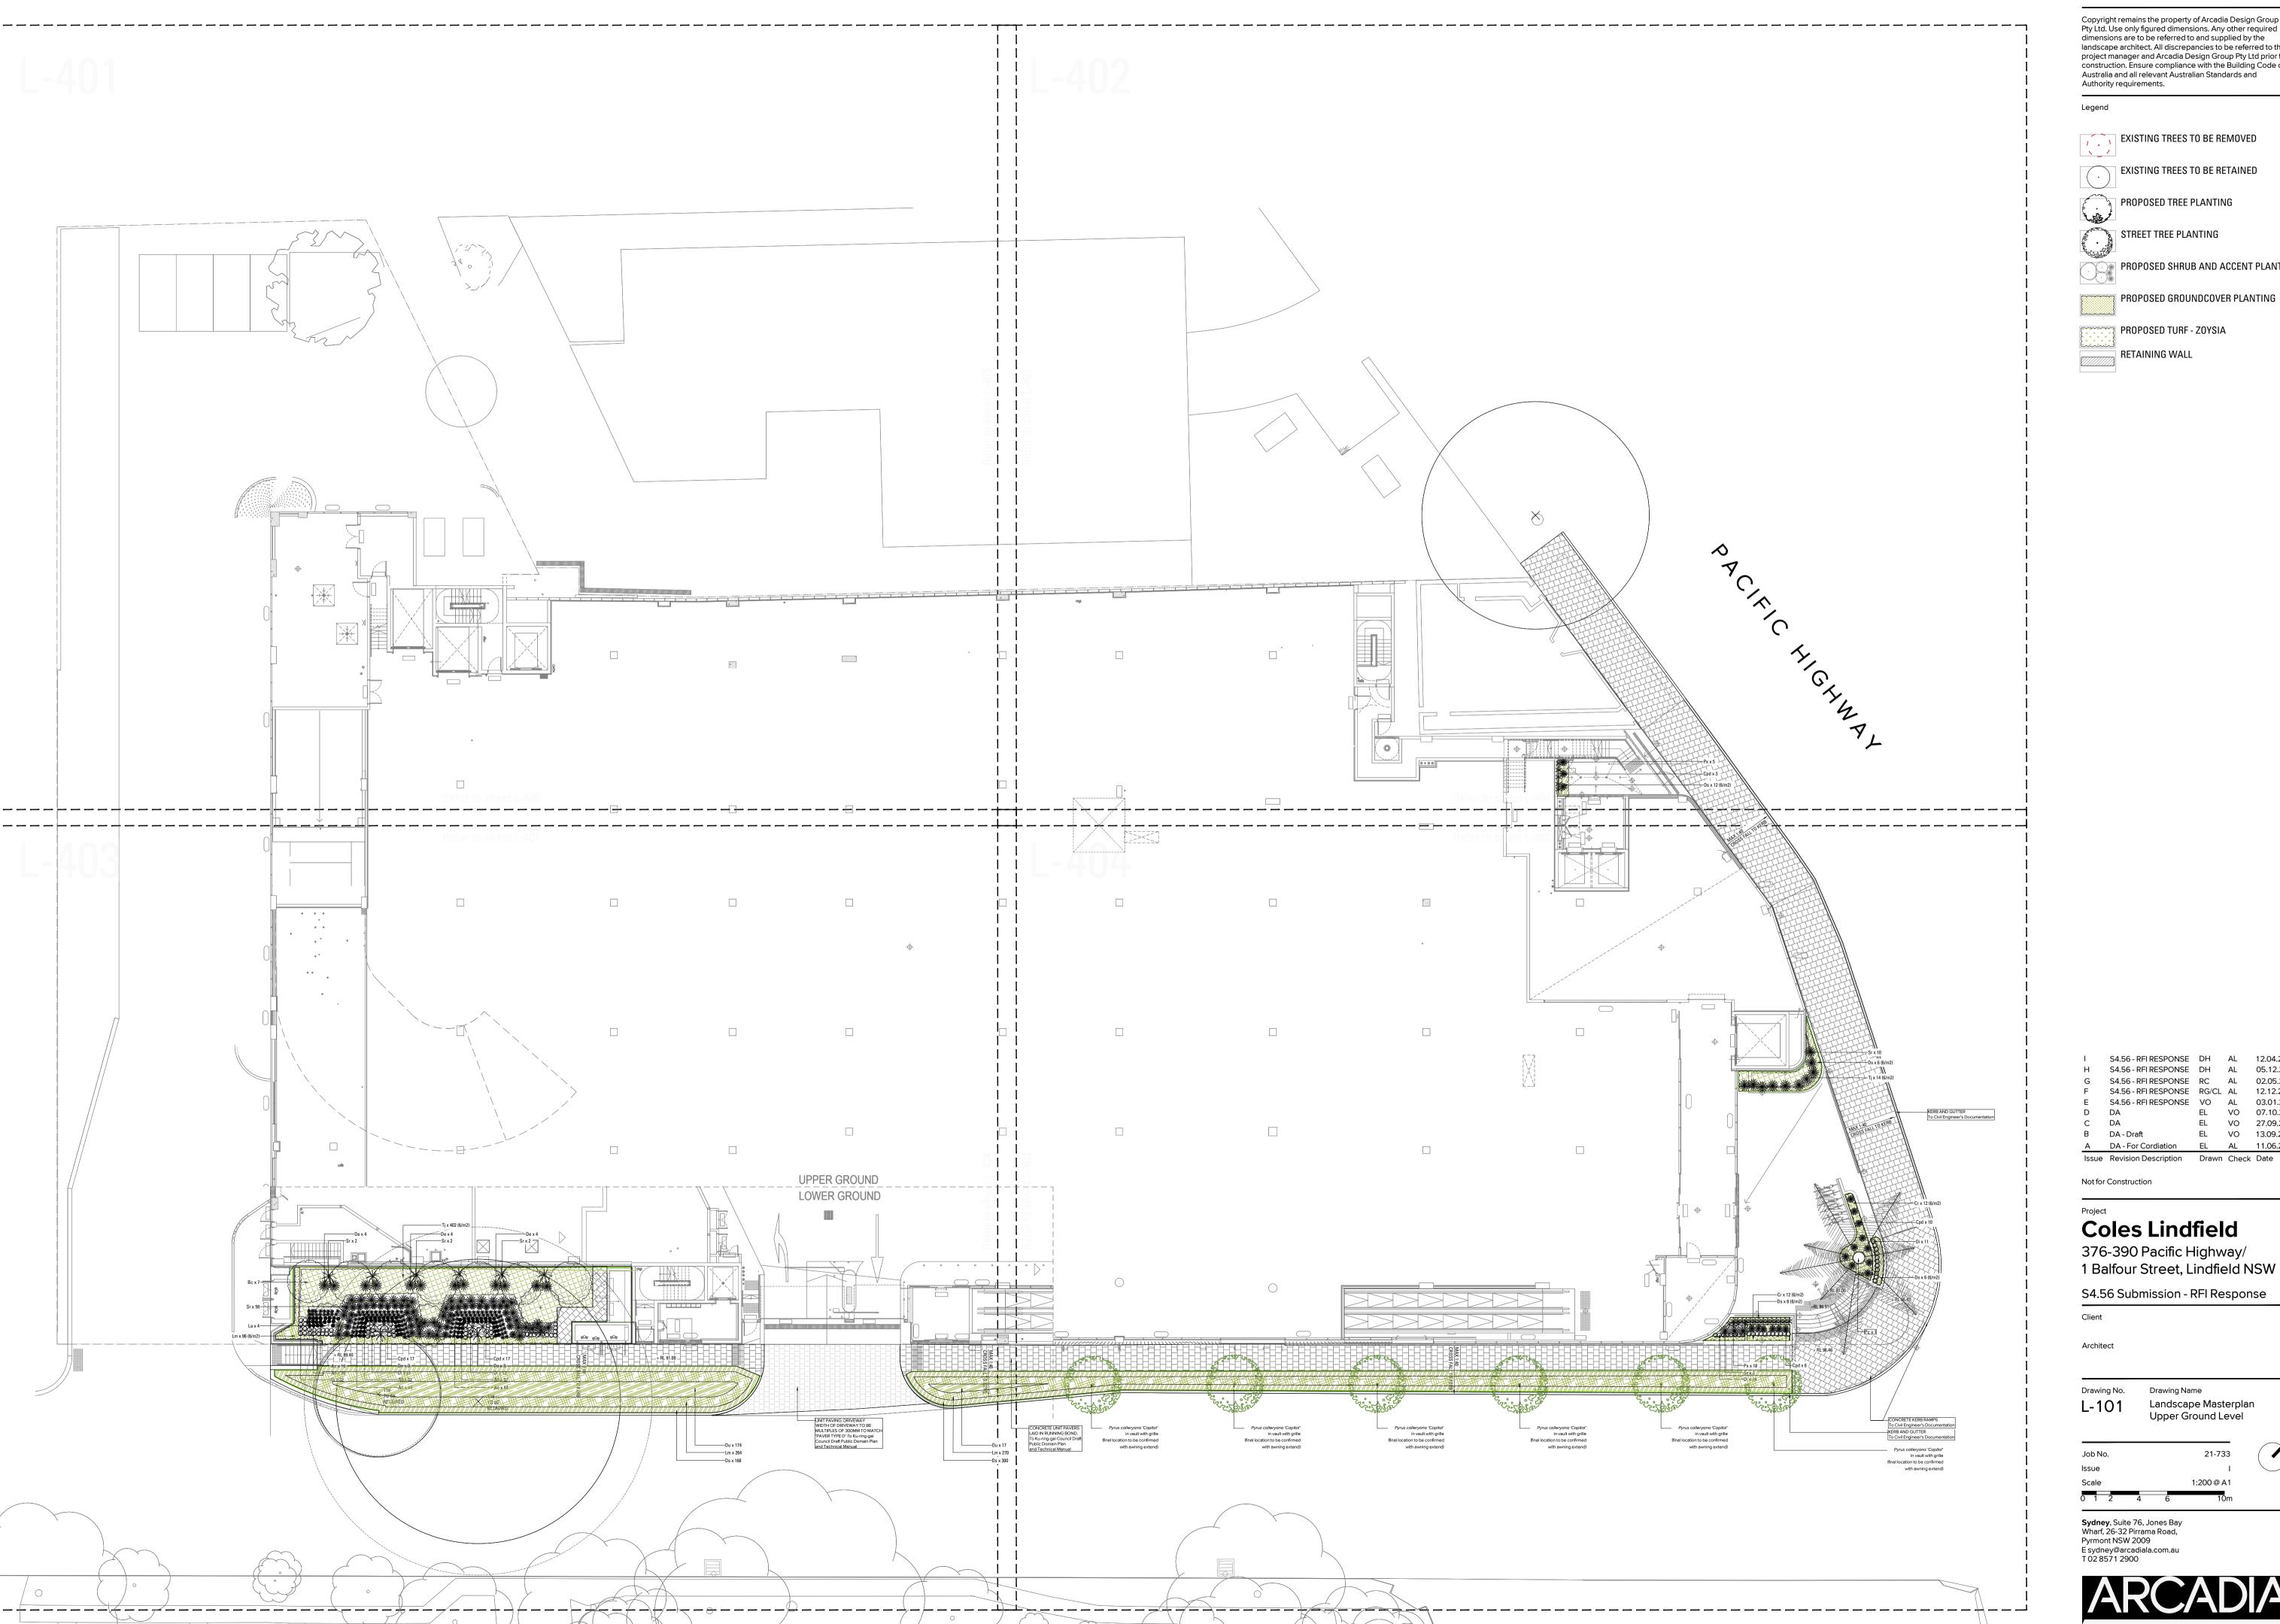

Legend

Not for Construction

EXISTING TREES TO BE RETAINED PROPOSED TREE PLANTING

STREET TREE PLANTING

PROPOSED SHRUB AND ACCENT PLANTING

PROPOSED GROUNDCOVER PLANTING

PROPOSED TURF - ZOYSIA

RETAINING WALL

S4.56 - RFI RESPONSE DH AL 12.04.24 S4.56 - RFI RESPONSE RG/CL AL 12.12.22 VO 07.10.21 VO 27.09.21

Not for Construction

**Coles Lindfield** 376-390 Pacific Highway/

S4.56 Submission - RFI Response

Landscape Masterplan Upper Ground Level

21-733 1:200 @ A1

Legend

EXISTING TREES TO BE REMOVED

EXISTING TREES TO BE RETAINED

PROPOSED TREE PLANTING

STREET TREE PLANTING

PROPOSED SHRUB AND ACCENT PLANTING

PROPOSED GROUNDCOVER PLANTING

PROPOSED TURF - ZOYSIA

RETAINING WALL

S4.56 - RFI RESPONSE DH AL 12.04.24 S4.56 - RFI RESPONSE DH AL 05.12.23 S4.56 - RFI RESPONSE RG/CL AL 12.12.22 VO 07.10.21 VO 27.09.21 VO 13.09.21 B DA - Draft A DA - For Cordiation EL AL 11.06.21