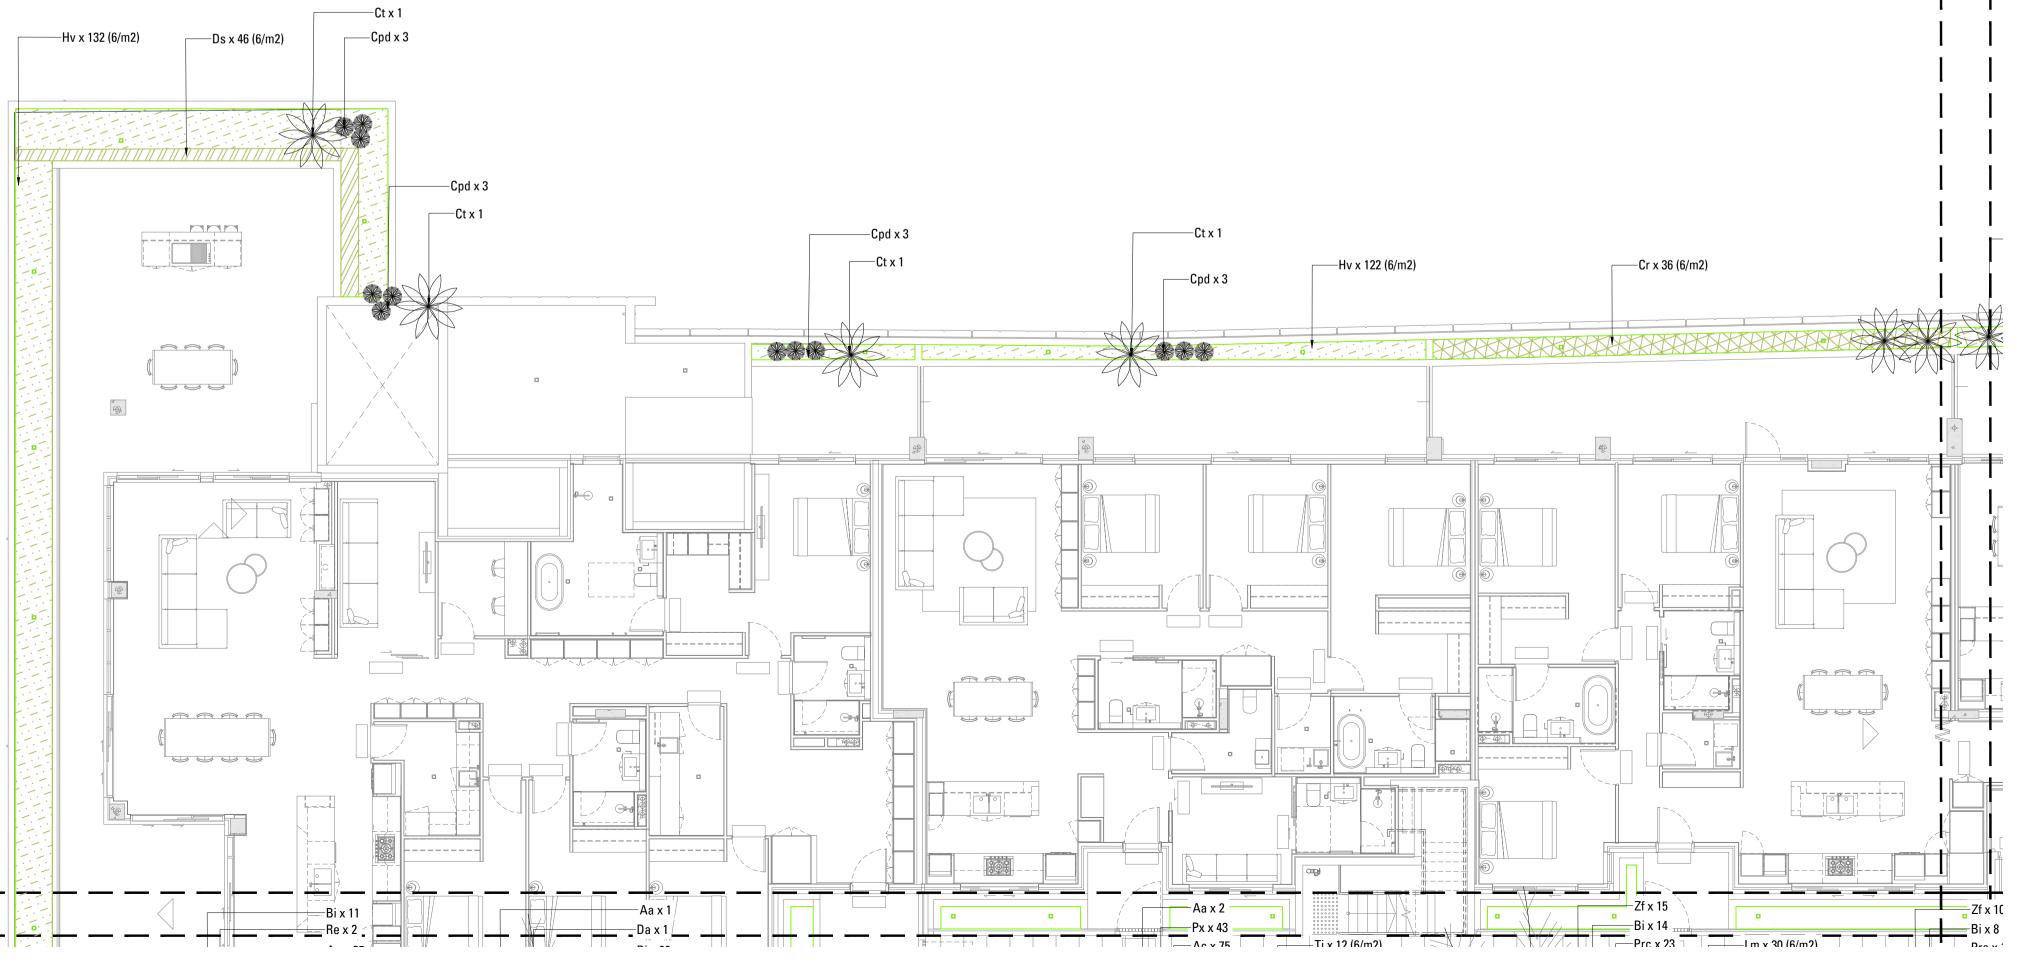

EXISTING TREES TO BE RETAINED

PROPOSED TURF - ZOYSIA

RETAINING WALL

Not for Construction

**Coles Lindfield** 376-390 Pacific Highway/

1 Balfour Street, Lindfield NSW S4.56 Submission - RFI Response

**Drawing Name** Landscape Masterplan Level 3

21-733

1:200 @ A1

Legend

EXISTING TREES TO BE REMOVED

EXISTING TREES TO BE RETAINED

PROPOSED SHRUB AND ACCENT PLANTING

PROPOSED TURF - ZOYSIA

PROPOSED TURF - ZOYSIA

RETAINING WALL

Not for Construction

Coles Lindfield
376-390 Pacific Highway/

S4.56 Submission - RFI Response

1 Balfour Street, Lindfield NSW

Client

Archit

Drawing No.