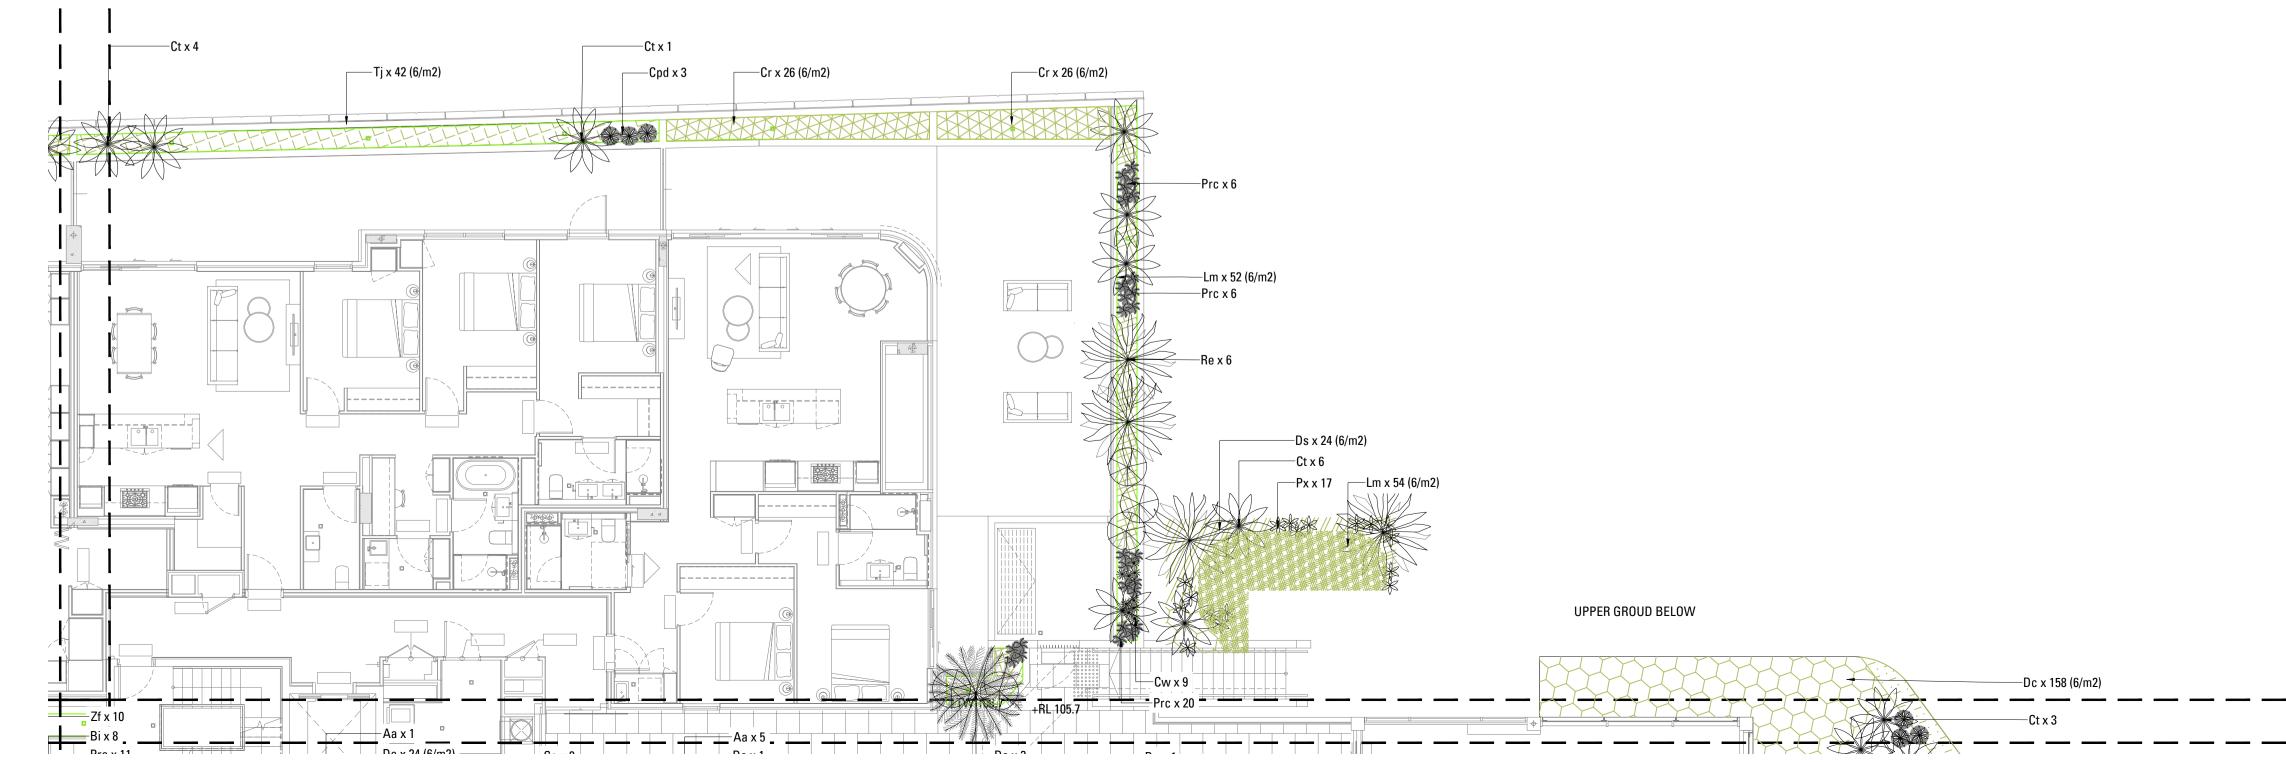

EXISTING TREES TO BE RETAINED

PROPOSED TURF - ZOYSIA

RETAINING WALL

Not for Construction

**Coles Lindfield** 376-390 Pacific Highway/

1 Balfour Street, Lindfield NSW S4.56 Submission - RFI Response

**Drawing Name** Landscape Masterplan Level 3

21-733

1:200 @ A1

Legend

EXISTING TREES TO BE REMOVED

EXISTING TREES TO BE RETAINED

PROPOSED SHRUB AND ACCENT PLANTING

PROPOSED TURF - ZOYSIA

PROPOSED TURF - ZOYSIA

RETAINING WALL

Not for Construction

Coles Lindfield
376-390 Pacific Highway/

S4.56 Submission - RFI Response

1 Balfour Street, Lindfield NSW

Client

Archit

Drawing No.