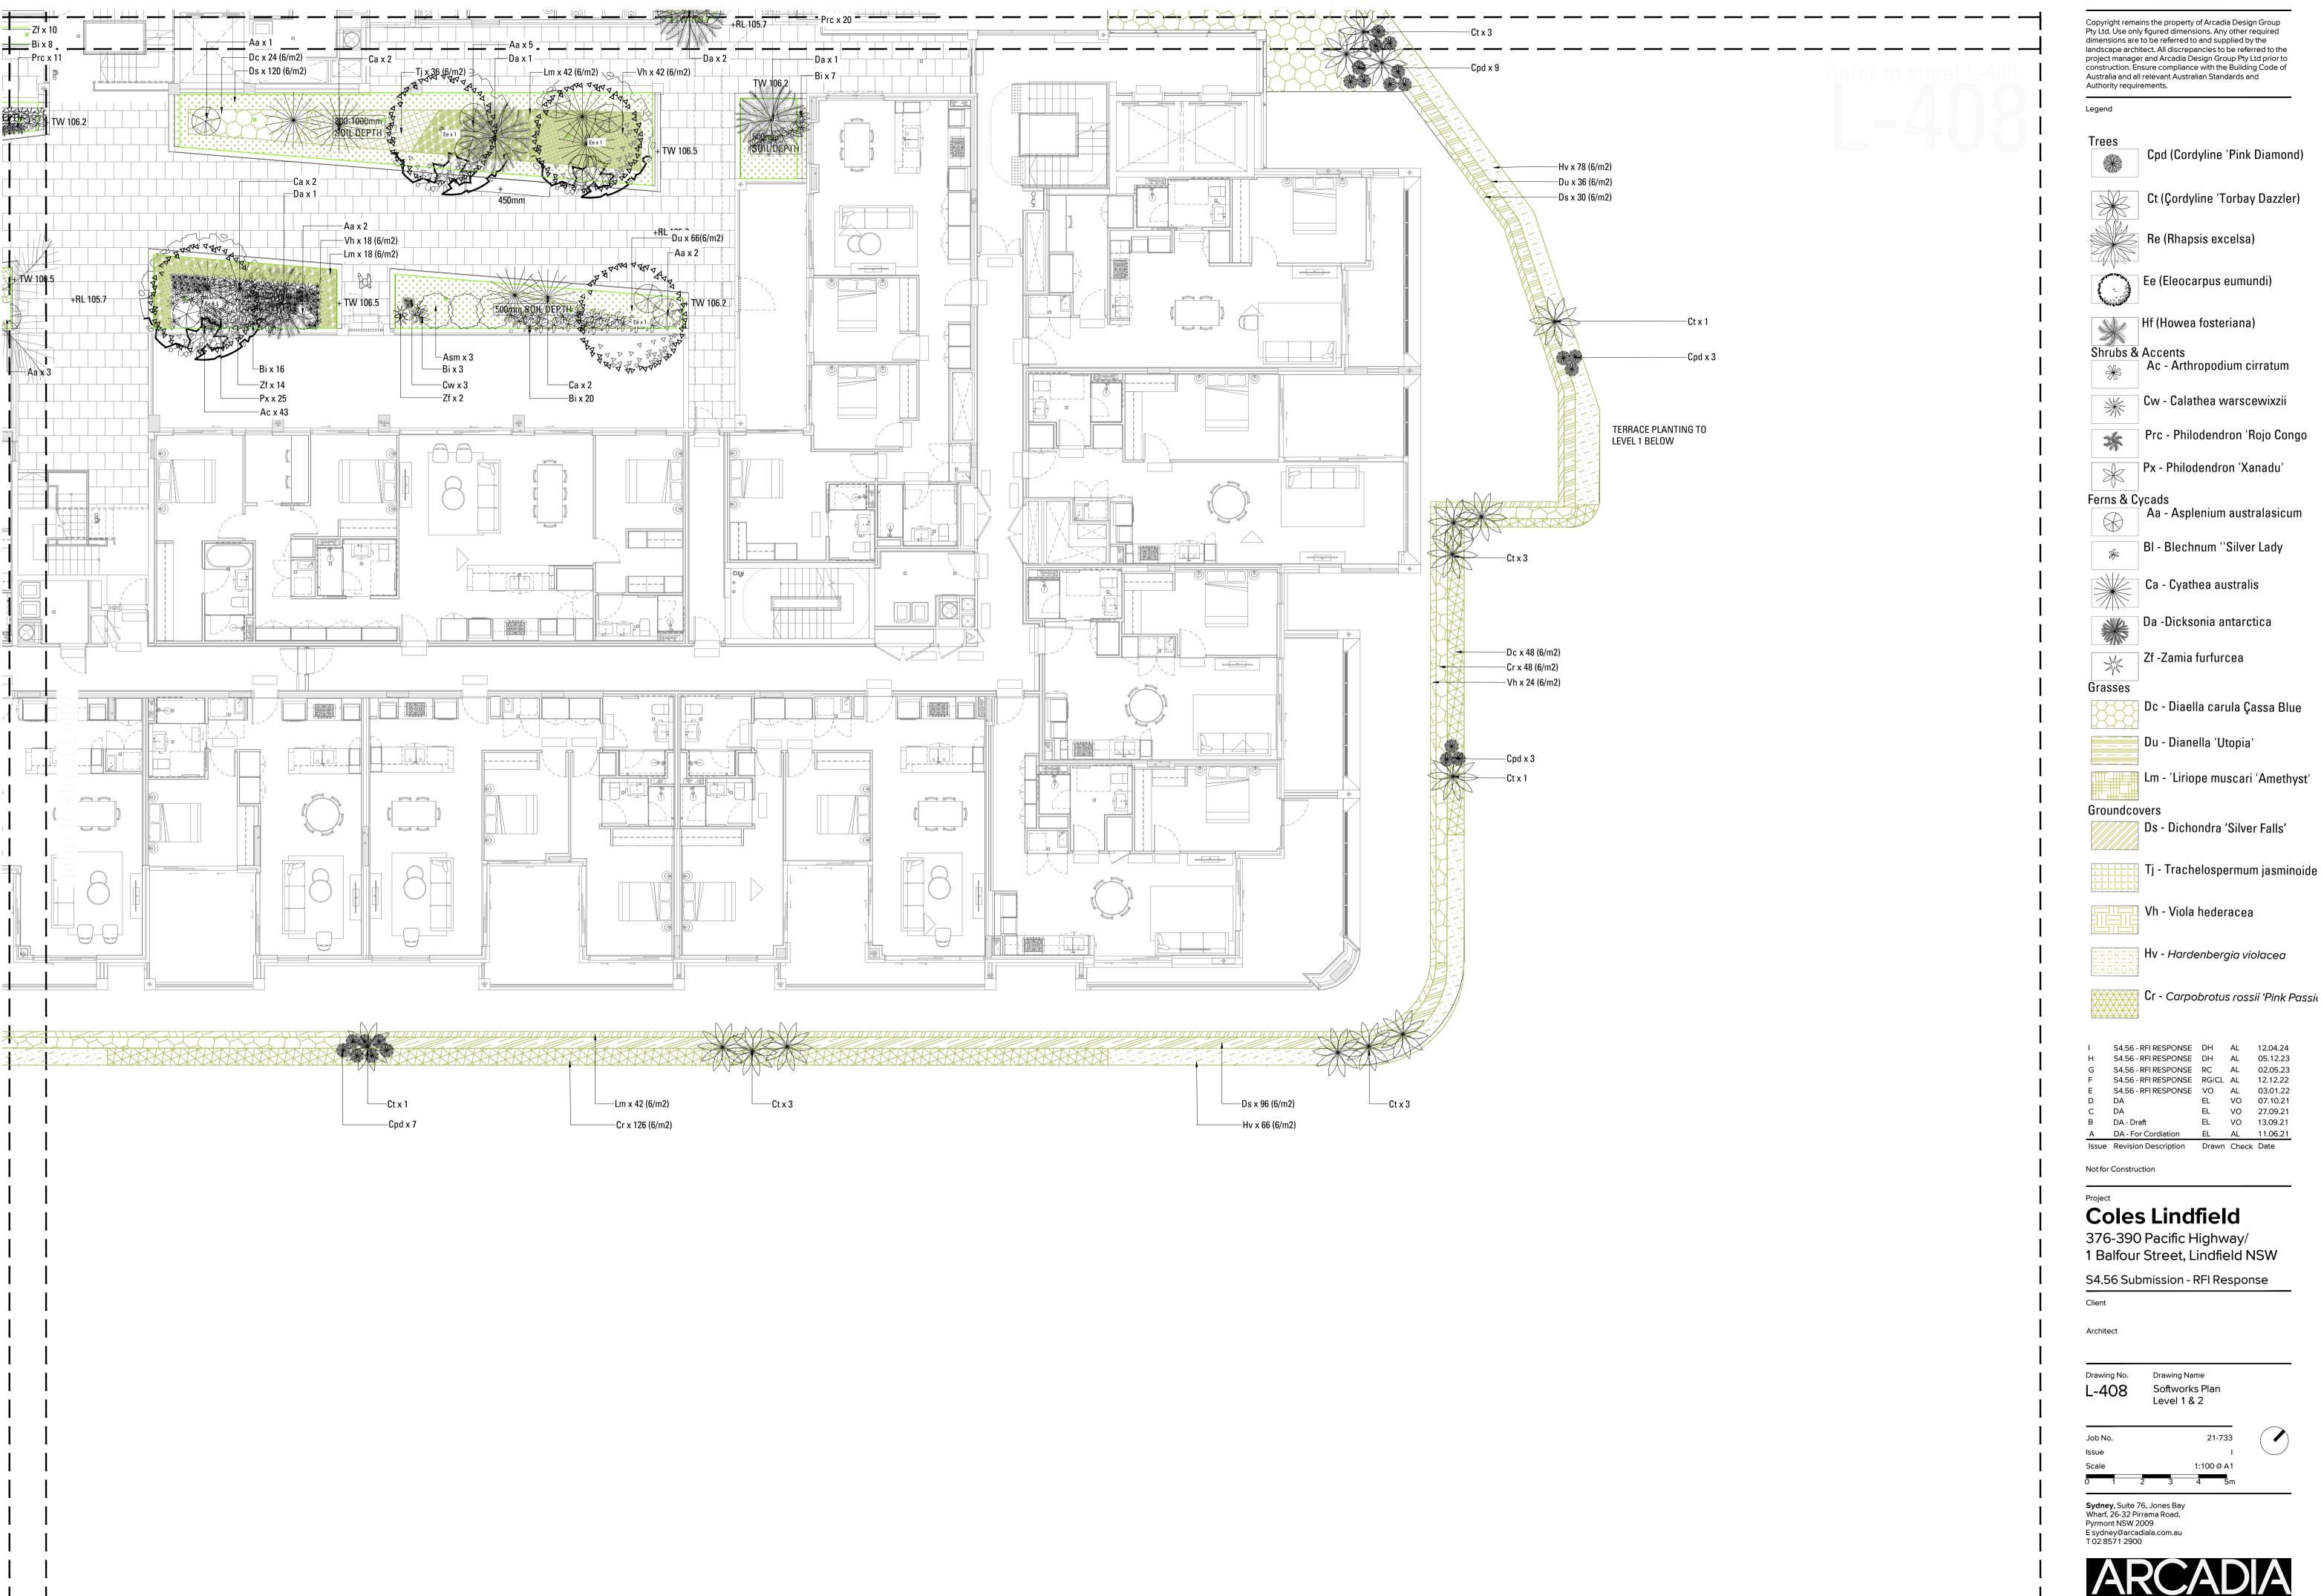

Legend

Not for Construction

EXISTING TREES TO BE RETAINED PROPOSED TREE PLANTING

STREET TREE PLANTING

PROPOSED SHRUB AND ACCENT PLANTING

PROPOSED GROUNDCOVER PLANTING

PROPOSED TURF - ZOYSIA

RETAINING WALL

S4.56 - RFI RESPONSE DH AL 12.04.24 S4.56 - RFI RESPONSE RG/CL AL 12.12.22 VO 07.10.21 VO 27.09.21

Not for Construction

**Coles Lindfield** 376-390 Pacific Highway/

S4.56 Submission - RFI Response

Landscape Masterplan Upper Ground Level

21-733 1:200 @ A1

Legend

EXISTING TREES TO BE REMOVED

EXISTING TREES TO BE RETAINED

PROPOSED TREE PLANTING

STREET TREE PLANTING

PROPOSED SHRUB AND ACCENT PLANTING

PROPOSED GROUNDCOVER PLANTING

PROPOSED TURF - ZOYSIA

RETAINING WALL

S4.56 - RFI RESPONSE DH AL 12.04.24 S4.56 - RFI RESPONSE DH AL 05.12.23 S4.56 - RFI RESPONSE RG/CL AL 12.12.22 VO 07.10.21 VO 27.09.21 VO 13.09.21 B DA - Draft A DA - For Cordiation EL AL 11.06.21

Not for Construction

**Coles Lindfield** 376-390 Pacific Highway/

1 Balfour Street, Lindfield NSW

S4.56 Submission - RFI Response

Landscape Masterplan Level 1 & 2 21-733

1:200 @ A1

Legend

EXISTING TREES TO BE REMOVED