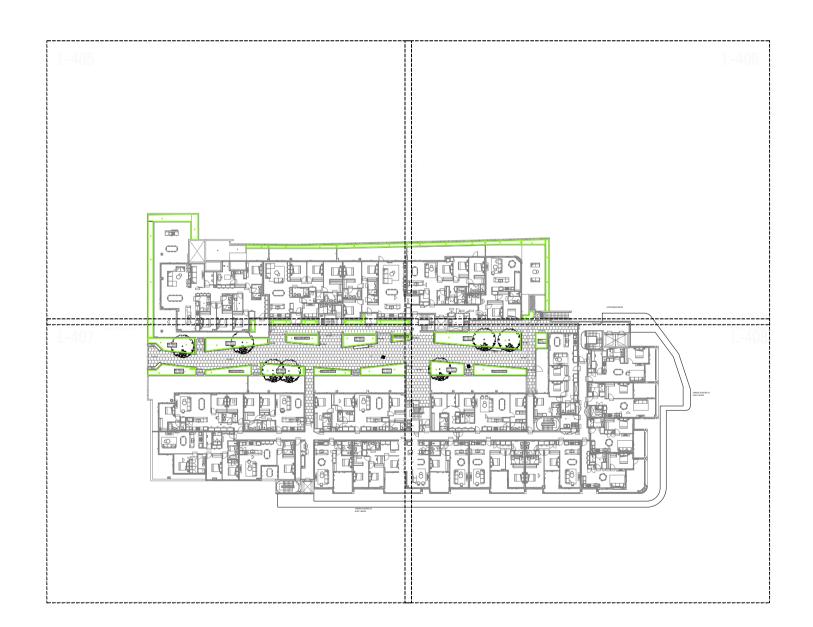

PROPOSED TREE PLANTING

STREET TREE PLANTING

PROPOSED SHRUB AND ACCENT PLANTING

PROPOSED GROUNDCOVER PLANTING

PROPOSED TURF - ZOYSIA

RETAINING WALL

S4.56 - RFI RESPONSE DH AL 12.04.24 S4.56 - RFI RESPONSE DH AL 05.12.23 S4.56 - RFI RESPONSE RG/CL AL 12.12.22 VO 07.10.21 VO 27.09.21 VO 13.09.21 B DA - Draft A DA - For Cordiation EL AL 11.06.21

Not for Construction

**Coles Lindfield** 376-390 Pacific Highway/

1 Balfour Street, Lindfield NSW

S4.56 Submission - RFI Response

Landscape Masterplan Level 1 & 2 21-733

1:200 @ A1

Legend

EXISTING TREES TO BE REMOVED