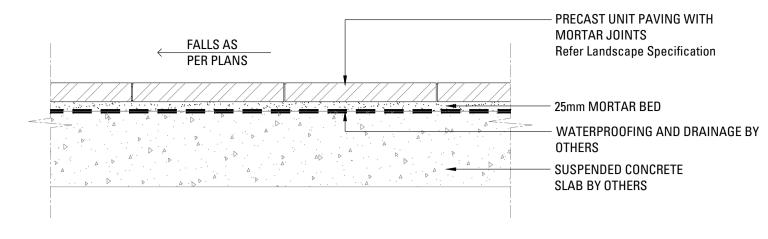

Sn - Senecio serpens

1.1.1.1.1.1

Pj - Pandorea jasminoides

Mp - Myoporum parvifolium 'Yareena'

| S4.56 - RFI RESPONSE | DH | AL | 12.04.24 |
| H | S4.56 - RFI RESPONSE | DH | AL | 05.12.23 |
| G | S4.56 - RFI RESPONSE | RC | AL | 02.05.23 |
| F | S4.56 - RFI RESPONSE | RG/CL | AL | 12.12.22 |
| E | S4.56 - RFI RESPONSE | VO | AL | 03.01.22 |
| D | DA | EL | VO | 07.10.21 |
| C | DA | EL | VO | 27.09.21 |
| B | DA - Draft | EL | VO | 13.09.21 |
| A | DA - For Cordiation | EL | AL | 11.06.21 |
| Issue | Revision Description | Drawn | Check | Date

Not for Construction

Coles Lindfield

376-390 Pacific Highway/ 1 Balfour Street, Lindfield NSW

S4.56 Submission - RFI Response

Client

Architect

Drawing No.

Drawing Name

Softworks Plan
Level 4

Job No. Issue 21-733

1:100 @ A1 4 5m

















PRECAST UNIT PAVING FALLS AS Refer Landscape Specification PER PLANS - PAVER SUPPORT PADS Refer Landscape Specification - WATERPROOFING AND DRAINAGE BY OTHERS — SUSPENDED CONCRETE SLAB BY OTHERS

03 PRECAST UNIT PAVERS ON PADS ON SUSPENDED SLAB
601 SCALE 1:10



SUSPENDED CONCRETE SLAB

08 TURF ON SLAB
601 SCALE 1:10

To Engineers Specification

- WATERPROOF MEMBRANE

To Architects Specification

S4.56 - RFI RESPONSE RC AL 02.05.23 S4.56 - RFI RESPONSE RG/CL AL 12.12.22 S4.56 - RFI RESPONSE VO AL 03.01.22 VO 07.10.21 EL VO 27.09.21 EL VO 13.09.21 B DA - Draft A DA - For Cordiation EL AL 11.06.21 Issue Revision Description Drawn Check Date

I S4.56 - RFI RESPONSE DH AL 12.04.24 H S4.56 - RFI RESPONSE DH AL 05.12.23

Copyright remains the property of Arcadia Design Group

Pty Ltd